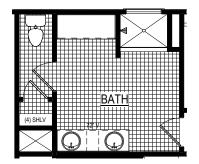

THE SAVANNAH

11.05.2023

PRIMARY BATH W/ SOAKING TUB Option #41150

**PRIMARY BATH** W/ SHOWER BENCH Option #65025

PRIMARY BATH W/ **FREESTANDING TUB & SPA SHOWER** Option #15237

**BEDROOM 5 W/ OPTIONAL BATH** Option #15191

PRIMARY BATH W/ LINEN CLOSET Option #15051

PRIMARY BATH W/ MAKEUP VANITY Option #62911

9205 Atlee Branch La.Mechanicsville,VA 23116 Phone: 804.723.5287 Fax: 804.789.8431 shurmhomes.com

THESE DRAWINGS ARE THE PROPERTY OF SHURM HOMES® REPRODUCTION AND/OR COPIES OF THESE DRAWINGS WITHOUT PREMISSION FROM SHURM HOMES® IS NOT PERMITTED. DOING SO WILL RESULT IN INFRINGEMENT.