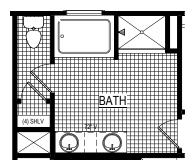

THE SAVANNAH

11.05.2023

PRIMARY BATH W/ SOAKING TUB Option #41150

**PRIMARY BATH** W/ SHOWER BENCH Option #65025

PRIMARY BATH W/ **FREESTANDING TUB & SPA SHOWER** Option #15237

**BEDROOM 5 W/ OPTIONAL BATH** Option #15191

PRIMARY BATH W/ LINEN CLOSET Option #15051

PRIMARY BATH W/ MAKEUP VANITY Option #62911

9205 Atlee Branch La.Mechanicsville,VA 23116 Phone: 804.723.5287 Fax: 804.789.8431 shurmhomes.com

THESE DRAWINGS ARE THE PROPERTY OF SHURM HOMES® REPRODUCTION AND/OR COPIES OF THESE DRAWINGS WITHOUT PREMISSION FROM SHURM HOMES® IS NOT PERMITTED. DOING SO WILL RESULT IN INFRINGEMENT.