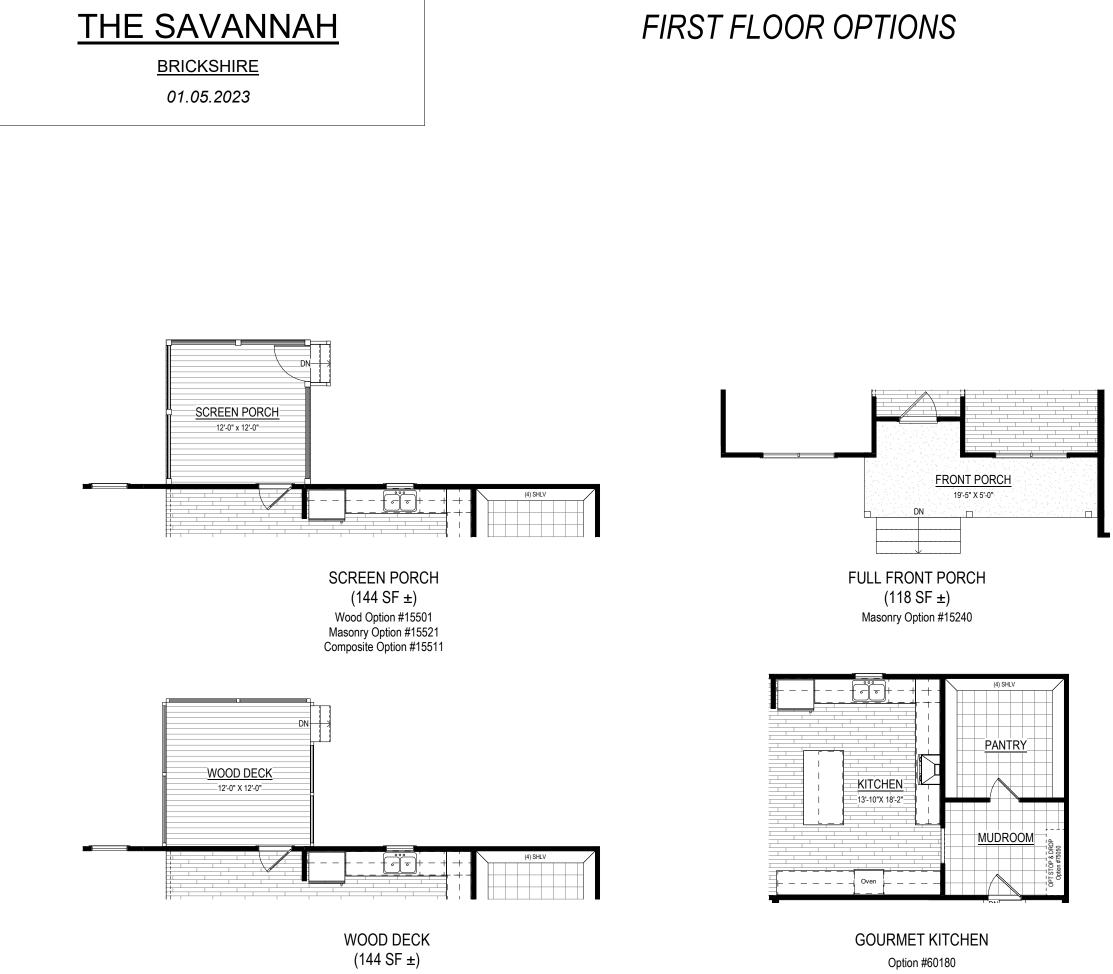

Wood Option #15501 Composite Option #15011



9205 Atlee Branch La.Mechanicsville,VA 23116 Phone: 804.723.5287 Fax: 804.789.8431 shurmhomes.com

THESE DRAWINGS ARE THE PROPERTY OF SHURM HOMES® REPRODUCTION AND/OR COPIES OF THESE DRAWINGS WITHOUT PREMISSION FROM SHURM HOMES® IS NOT PERMITTED. DOING SO WILL RESULT IN INFRINGEMENT.

THE SAVANNAH

11.05.2023





PRIMARY BATH W/ SOAKING TUB Option #41150



**PRIMARY BATH** W/ SHOWER BENCH Option #65025



PRIMARY BATH W/ **FREESTANDING TUB & SPA SHOWER** Option #15237





**BEDROOM 5 W/ OPTIONAL BATH** Option #15191



PRIMARY BATH W/ LINEN CLOSET Option #15051



PRIMARY BATH W/ MAKEUP VANITY Option #62911



9205 Atlee Branch La.Mechanicsville,VA 23116 Phone: 804.723.5287 Fax: 804.789.8431 shurmhomes.com

THESE DRAWINGS ARE THE PROPERTY