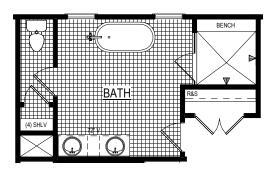

THE SAVANNAH

11.05.2023

PRIMARY BATH W/ SOAKING TUB Option #41150

**PRIMARY BATH** W/ SHOWER BENCH Option #65025

PRIMARY BATH W/ **FREESTANDING TUB & SPA SHOWER** Option #15237

**BEDROOM 5 W/ OPTIONAL BATH** Option #15191