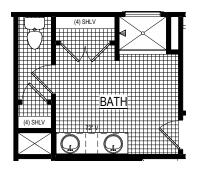

PRIMARY BATH W/ LINEN CLOSET Option #15051

PRIMARY BATH W/ MAKEUP VANITY Option #62911

9205 Atlee Branch La.Mechanicsville,VA 23116 Phone: 804.723.5287 Fax: 804.789.8431 shurmhomes.com

THESE DRAWINGS ARE THE PROPERTY OF SHURM HOMES® REPRODUCTION AND/OR COPIES OF THESE DRAWINGS WITHOUT PREMISSION FROM SHURM HOMES® IS NOT PERMITTED. DOING SO WILL RESULT IN INFRINGEMENT.