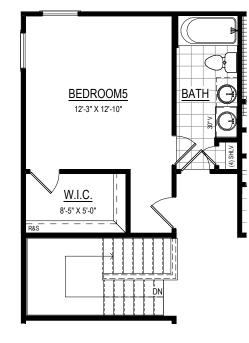

THE SAVANNAH

11.05.2023

PRIMARY BATH W/ SOAKING TUB Option #41150

**PRIMARY BATH** W/ SHOWER BENCH Option #65025

PRIMARY BATH W/ **FREESTANDING TUB & SPA SHOWER** Option #15237

**BEDROOM 5 W/ OPTIONAL BATH** Option #15191