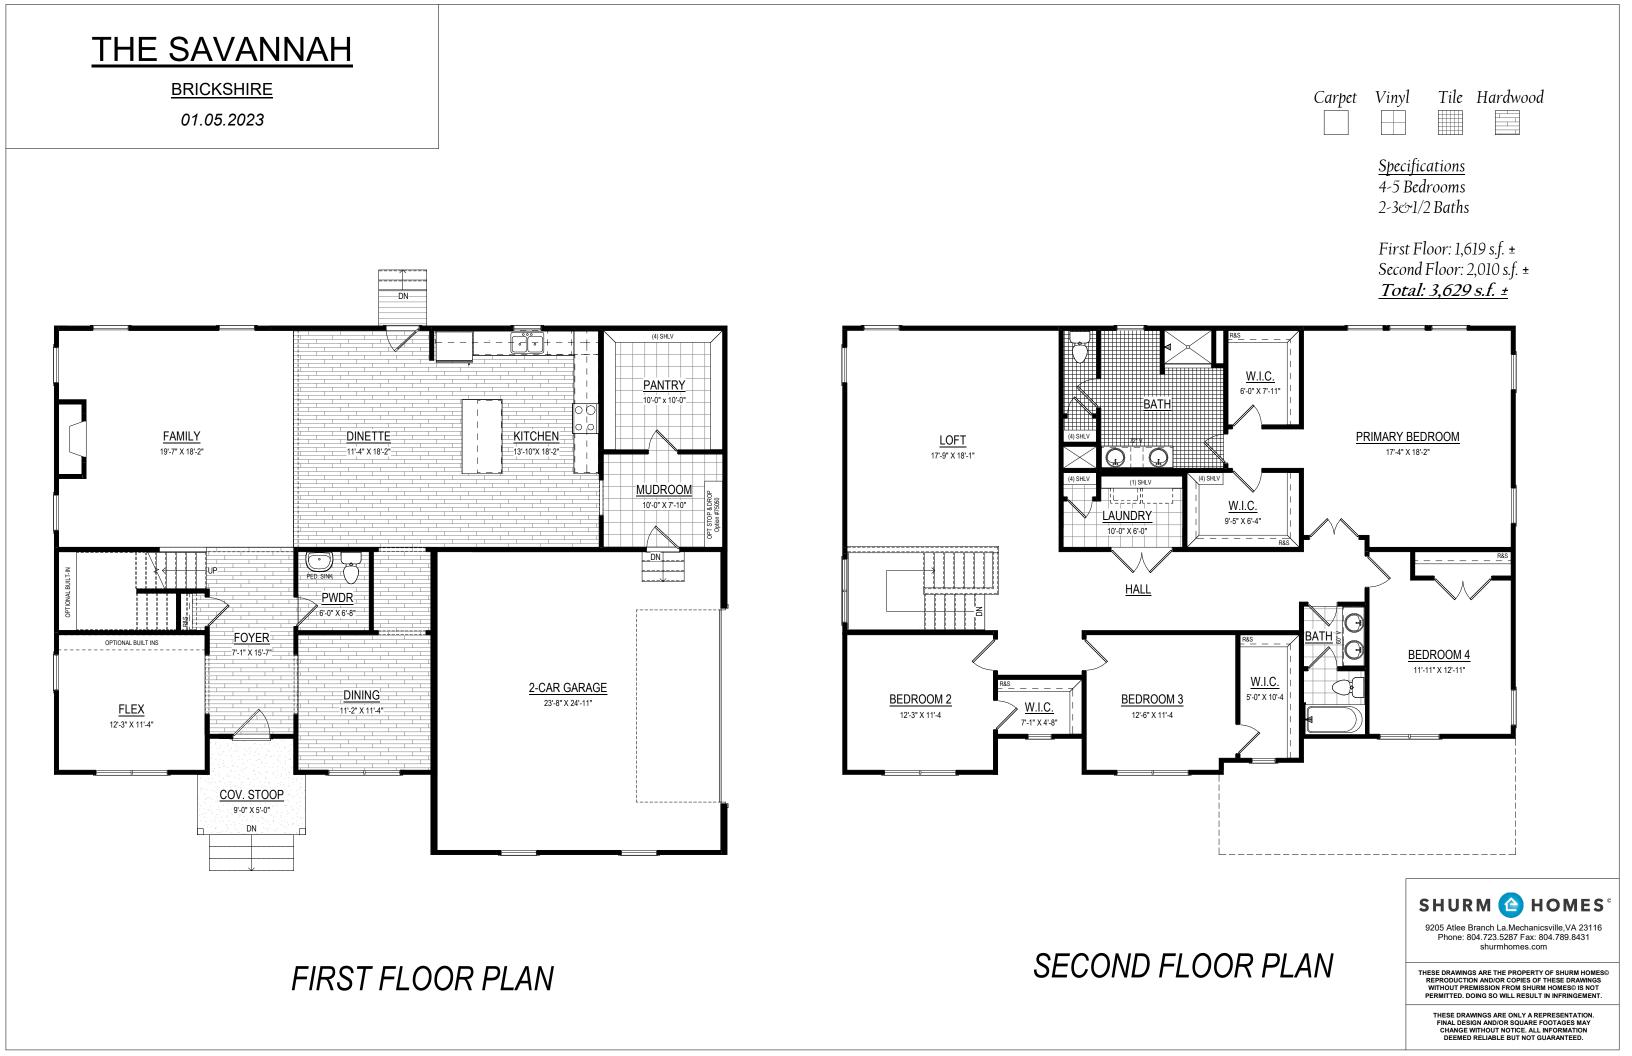

Wood Option #15501 Composite Option #15011



9205 Atlee Branch La.Mechanicsville,VA 23116 Phone: 804.723.5287 Fax: 804.789.8431 shurmhomes.com

THESE DRAWINGS ARE THE PROPERTY OF SHURM HOMES® REPRODUCTION AND/OR COPIES OF THESE DRAWINGS WITHOUT PREMISSION FROM SHURM HOMES® IS NOT PERMITTED. DOING SO WILL RESULT IN INFRINGEMENT.

THE SAVANNAH

11.05.2023





PRIMARY BATH W/ SOAKING TUB Option #41150



**PRIMARY BATH** W/ SHOWER BENCH Option #65025



PRIMARY BATH W/ **FREESTANDING TUB & SPA SHOWER** Option #15237





**BEDROOM 5 W/ OPTIONAL BATH** Option #15191



PRIMARY BATH W/ LINEN CLOSET Option #15051



PRIMARY BATH W/ MAKEUP VANITY Option #62911



9205 Atlee Branch La.Mechanicsville,VA 23116 Phone: 804.723.5287 Fax: 804.789.8431 shurmhomes.com

THESE DRAWINGS ARE THE PROPERT