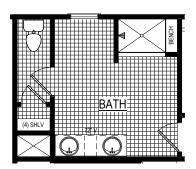

THE SAVANNAH

11.05.2023

PRIMARY BATH W/ SOAKING TUB Option #41150

**PRIMARY BATH** W/ SHOWER BENCH Option #65025

PRIMARY BATH W/ **FREESTANDING TUB & SPA SHOWER** Option #15237

**BEDROOM 5 W/ OPTIONAL BATH** Option #15191

PRIMARY BATH W/ LINEN CLOSET Option #15051

PRIMARY BATH W/ MAKEUP VANITY Option #62911

9205 Atlee Branch La.Mechanicsville,VA 23116 Phone: 804.723.5287 Fax: 804.789.8431 shurmhomes.com

THESE DRAWINGS ARE THE PROPERTY OF SHURM HOMES® REPRODUCTION AND/OR COPIES OF THESE DRAWINGS WITHOUT PREMISSION FROM SHURM HOMES® IS NOT PERMITTED. DOING SO WILL RESULT IN INFRINGEMENT.