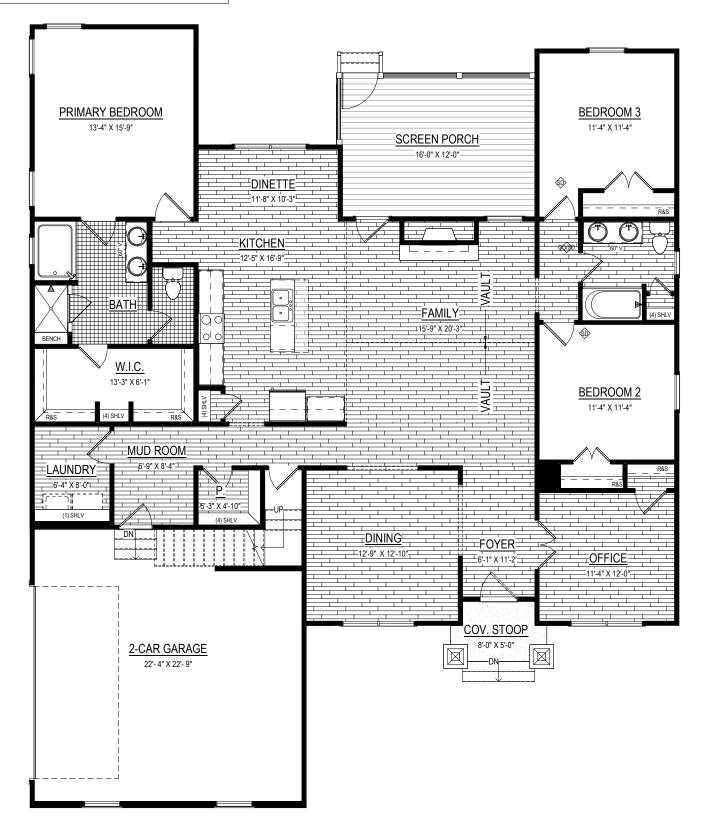

## THE ELLWOOD

**AUTUMN HILL - LOT 6** 

09.14.2023

FIRST FLOOR PLAN

SECOND FLOOR PLAN

## Specifications 3- Bedrooms

- 2 Baths

First Floor: 2,107 s.f. ± Second Floor: 316 s.f. ± *Total: 2,423 s.f. ±* 

9205 Atlee Branch La.Mechanicsville,VA 23116 Phone: 804.723.5287 Fax: 804.789.8431

THESE DRAWINGS ARE THE PROPERTY OF SHURM HOMES® REPRODUCTION AND/OR COPIES OF THESE DRAWINGS WITHOUT PREMISSION FROM SHURM HOMES® IS NOT PERMITTED. DOING SO WILL RESULT IN INFRINGEMENT.