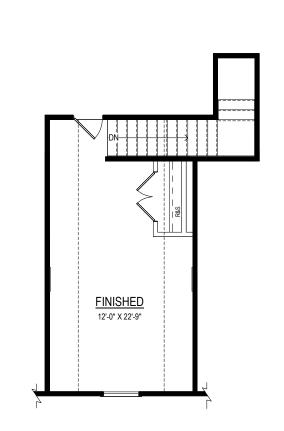

## THE ELLWOOD

**AUTUMN HILL - LOT 6** 

09.14.2023

FIRST FLOOR PLAN

SECOND FLOOR PLAN

## Specifications 3- Bedrooms

- 2 Baths

First Floor: 2,107 s.f. ± Second Floor: 316 s.f. ± *Total: 2,423 s.f. ±* 

9205 Atlee Branch La.Mechanicsville,VA 23116 Phone: 804.723.5287 Fax: 804.789.8431

THESE DRAWINGS ARE THE PROPERTY OF SHURM HOMES® REPRODUCTION AND/OR COPIES OF THESE DRAWINGS WITHOUT PREMISSION FROM SHURM HOMES® IS NOT PERMITTED. DOING SO WILL RESULT IN INFRINGEMENT.