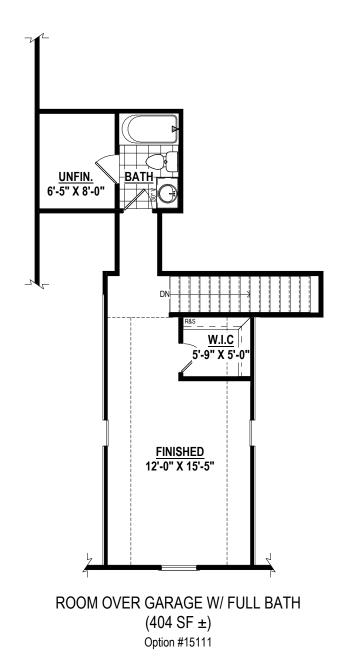

# **BASE** 01.19.2023

**ROOM OVER GARAGE** FIRST FLOOR STAIRCASE LOCATION

#### SECOND FLOOR OPTIONS

SHURM (A) HOMES

9205 Atlee Branch La.Mechanicsville,VA 23116 Phone: 804.723.5287 Fax: 804.789.8431

THESE DRAWINGS ARE THE PROPERTY OF SHURM HOMES® REPRODUCTION AND/OR COPIES OF THESE DRAWINGS WITHOUT PREMISSION FROM SHURM HOMES® IS NOT PERMITTED. DOING SO WILL RESULT IN INFRINGEMENT.