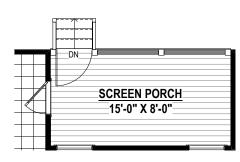

DINING ROOM W/ BEDROOM 3 WING  $(240 SF \pm)$ 

> 8'-0" Option #15066 9'-0" Option #15067

**SCREEN PORCH** 

Option #15507

PRIMARY BATH W/ SOAKING TUB

Option #41150

PRIMARY BATH W/ LINEN CLOSET

> 8'-0" Option #15051 9'-0" Option #15052