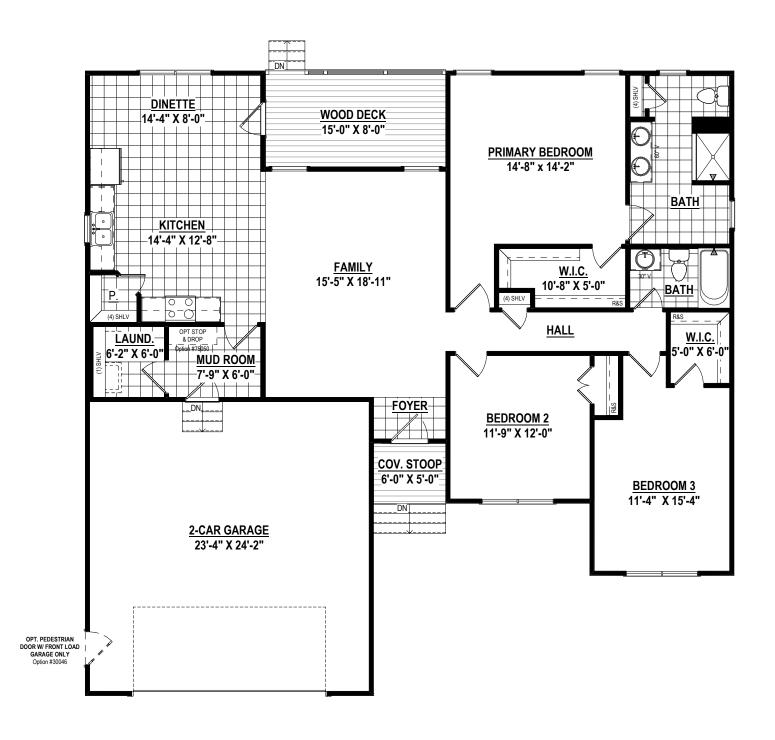

**BASE** 

01.19.2023

FIRST FLOOR PLAN

# Specifications 3- Bedrooms

- 2- Baths

First Floor: 1,664 s.f. ± *Total: 1,664 s.f. ±* 

9205 Atlee Branch La.Mechanicsville, VA 23116 Phone: 804.723.5287 Fax: 804.789.8431

THESE DRAWINGS ARE THE PROPERTY OF SHURM HOMES® REPRODUCTION AND/OR COPIES OF THESE DRAWINGS WITHOUT PREMISSION FROM SHURM HOMES® IS NOT PERMITTED. DOING SO WILL RESULT IN INFRINGEMENT.