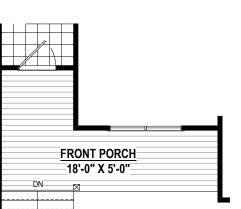

**FULL FRONT PORCH**  $(120 SF \pm)$ Option #15245

COV. STOOP

PRIMARY BATH W/ MAKEUP VANITY

Option #60905

W.I.C. 14'-0" X 5'-0" HALL **BEDROOM 3** DECORATIVE COLUMN 11'-8" X 11'-0" W.I.C. 5'-0" x 5'-0" **DINING** 11'-8" X 12'-0" BEDROOM 2 11'-4" X 12'-8"