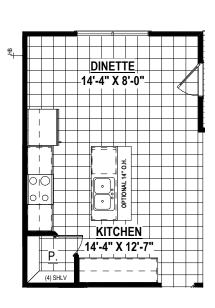

**BASE** 

01.19.2023

**POWDER ROOM** IN LIEU OF MUD ROOM

Option #15059

2-CAR SIDE-LOAD GARAGE

8'-0" Option #15238 9'-0" Option #15260