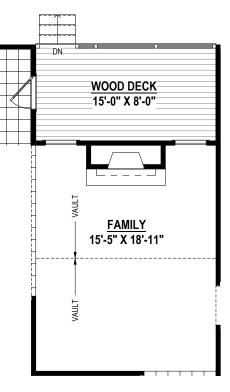

#### FIRST FLOOR OPTIONS

**GAS FIREPLACE** W/ OPTIONAL VAULTED CEILING

> 8'-0" Option #35001 9'-0" Option #35005 Vaulted Option #15180

KITCHEN ISLAND W/ OPTIONAL 14" OVERHANG

> Island Option #15042 Overhang Option #70060

DINING ROOM W/ BEDROOM 3 WING  $(240 SF \pm)$ 

> 8'-0" Option #15066 9'-0" Option #15067

**SCREEN PORCH** 

Option #15507

PRIMARY BATH W/ SOAKING TUB

Option #41150

PRIMARY BATH W/ LINEN CLOSET

> 8'-0" Option #15051 9'-0" Option #15052