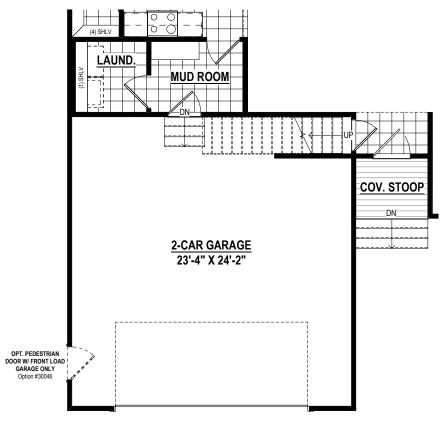

**BASE** 

01.19.2023

**POWDER ROOM** IN LIEU OF MUD ROOM

Option #15059

2-CAR SIDE-LOAD GARAGE

8'-0" Option #15238 9'-0" Option #15260

#### FIRST FLOOR OPTIONS

**GAS FIREPLACE** W/ OPTIONAL VAULTED CEILING

> 8'-0" Option #35001 9'-0" Option #35005 Vaulted Option #15180

KITCHEN ISLAND W/ OPTIONAL 14" OVERHANG

> Island Option #15042 Overhang Option #70060