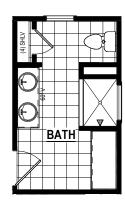

DINING ROOM W/ BEDROOM 3 WING  $(240 SF \pm)$ 

> 8'-0" Option #15066 9'-0" Option #15067

**SCREEN PORCH** 

Option #15507

PRIMARY BATH W/ SOAKING TUB

Option #41150

PRIMARY BATH W/ LINEN CLOSET

> 8'-0" Option #15051 9'-0" Option #15052

PRIMARY BATH W/ SHOWER BENCH

Option #65025

9205 Atlee Branch La.Mechanicsville, VA 23116 Phone: 804.723.5287 Fax: 804.789.8431

THESE DRAWINGS ARE THE PROPERTY OF SHURM HOMES® REPRODUCTION AND/OR COPIES OF THESE DRAWINGS WITHOUT PREMISSION FROM SHURM HOMES® IS NOT PERMITTED. DOING SO WILL RESULT IN INFRINGEMENT.