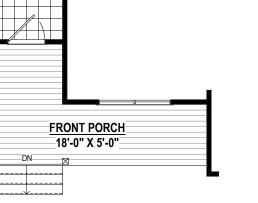

**FULL FRONT PORCH**  $(120 SF \pm)$ Option #15245

COV. STOOP

PRIMARY BATH W/ MAKEUP VANITY

Option #60905

W.I.C. 14'-0" X 5'-0" HALL **BEDROOM 3** DECORATIVE COLUMN 11'-8" X 11'-0" W.I.C. 5'-0" x 5'-0" **DINING** 11'-8" X 12'-0" BEDROOM 2 11'-4" X 12'-8"