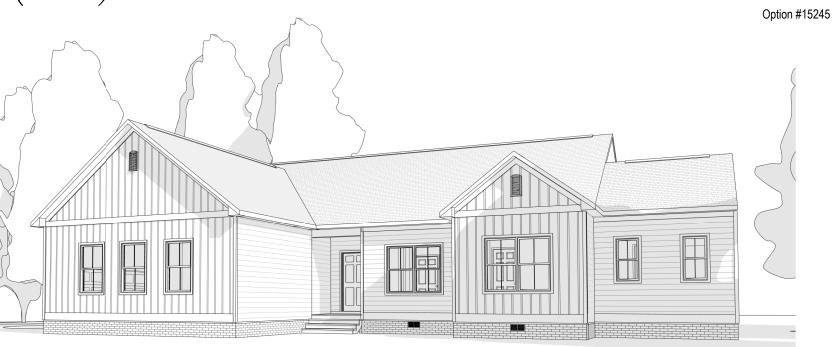

**FULL FRONT PORCH**  $(120 SF \pm)$ Option #15245

COV. STOOP

PRIMARY BATH W/ MAKEUP VANITY

Option #60905

W.I.C. 14'-0" X 5'-0" HALL **BEDROOM 3** DECORATIVE COLUMN 11'-8" X 11'-0" W.I.C. 5'-0" x 5'-0" **DINING** 11'-8" X 12'-0" BEDROOM 2 11'-4" X 12'-8"

# COLONIAL (BASE)

Option #15245

SIDE-LOAD GARAGE W/ BEDROOM 3 EXTENSION & OPTIONAL BRICK

> 8'-0" Option #15250 9'-0" Option #15259

Phone: 804.723.5287 Fax: 804.789.8431

THESE DRAWINGS ARE THE PROPERTY OF SHURM HOMES® REPRODUCTION AND/OR COPIES OF THESE DRAWINGS WITHOUT PREMISSION FROM SHURM HOMES® IS NOT PERMITTED. DOING SO WILL RESULT IN INFRINGEMENT.