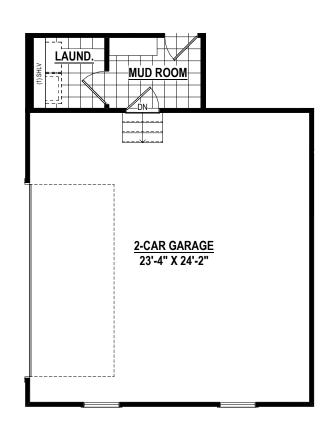

**BASE** 

01.19.2023

**POWDER ROOM** IN LIEU OF MUD ROOM

Option #15059

2-CAR SIDE-LOAD GARAGE

8'-0" Option #15238 9'-0" Option #15260