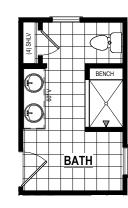

DINING ROOM W/ BEDROOM 3 WING  $(240 SF \pm)$ 

> 8'-0" Option #15066 9'-0" Option #15067

**SCREEN PORCH** 

Option #15507

PRIMARY BATH W/ SOAKING TUB

Option #41150

PRIMARY BATH W/ LINEN CLOSET

> 8'-0" Option #15051 9'-0" Option #15052

PRIMARY BATH W/ SHOWER BENCH

Option #65025

9205 Atlee Branch La.Mechanicsville, VA 23116 Phone: 804.723.5287 Fax: 804.789.8431

THESE DRAWINGS ARE THE PROPERTY OF SHURM HOMES® REPRODUCTION AND/OR COPIES OF THESE DRAWINGS WITHOUT PREMISSION FROM SHURM HOMES® IS NOT PERMITTED. DOING SO WILL RESULT IN INFRINGEMENT.