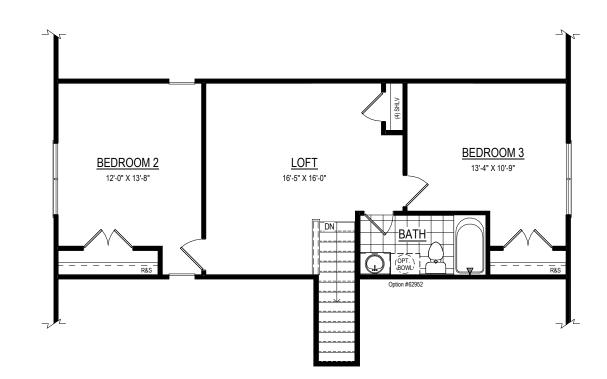

<u>BASE</u>

01.05.2023



FIRST FLOOR PLAN





Specifications
3- Bedrooms
2 & 1/2 Baths

First Floor: 1,619 s.f. ± Second Floor: 717 s.f. ± <u>Total: 2,336 s.f. ±</u>



9205 Atlee Branch La.Mechanicsville,VA 23116 Phone: 804.723.5287 Fax: 804.789.8431 shurmhomes.com

THESE DRAWINGS ARE THE PROPERTY OF SHURM HOMES® REPRODUCTION AND/OR COPIES OF THESE DRAWINGS WITHOUT PREMISSION FROM SHURM HOMES® IS NOT PERMITTED. DOING SO WILL RESULT IN INFRINGEMENT.

THESE DRAWINGS ARE ONLY A REPRESENTATION. FINAL DESIGN AND/OR SQUARE FOOTAGES MAY CHANGE WITHOUT NOTICE. ALL INFORMATION DEEMED RELIABLE BUT NOT GUARANTEED.

SECOND FLOOR PLAN

### FIRST FLOOR OPTIONS

SCREEN PORCH

14'-0" X 12'-0"

\_10'-8" X 13'-7"

DINETTE

 $(109 SF \pm)$ 

8'-0" Option #15047

9'-0" Option #15046

DINETTE

10'-8" X 10'-0"

**BASE** 

01.05.2023



PRIMARY CLOSET