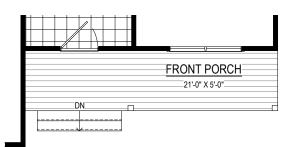

WOOD DECK W/ DINETTE  $(140 SF \pm 109 SF \pm)$ Dinette Option #15047 Deck Option #15004

**FULL FRONT PORCH**  $(105 SF \pm)$ Wood Option #15245

SCREEN PORCH  $(140 SF \pm)$ Option #15504

**WOOD DECK**  $(140 SF \pm)$ Option #15004