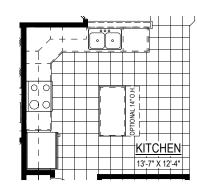

KITCHEN ISLAND W/ OPT 14" O.H.

Island Option #15042 Overhang Option #70060

**GAS FIREPLACE** AT FAMILY ROOM

8'-0" Option #35001 9'-0" Option #35005

THESE DRAWINGS ARE THE PROPERTY OF SHURM HOMES® REPRODUCTION AND/OR COPIES OF THESE DRAWINGS WITHOUT PREMISSION FROM SHURM HOMES® IS NOT PERMITTED. DOING SO WILL RESULT IN INFRINGEMENT.