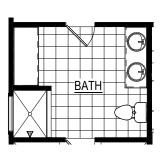

### FIRST FLOOR OPTIONS

SCREEN PORCH

14'-0" X 12'-0"

\_10'-8" X 13'-7"

DINETTE

 $(109 SF \pm)$ 

8'-0" Option #15047

9'-0" Option #15046