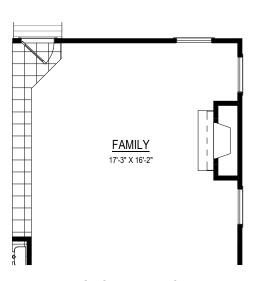

KITCHEN ISLAND W/ OPT 14" O.H.

Island Option #15042 Overhang Option #70060

**GAS FIREPLACE** AT FAMILY ROOM

8'-0" Option #35001 9'-0" Option #35005

THESE DRAWINGS ARE THE PROPERTY OF SHURM HOMES® REPRODUCTION AND/OR COPIES OF THESE DRAWINGS WITHOUT PREMISSION FROM SHURM HOMES® IS NOT PERMITTED. DOING SO WILL RESULT IN INFRINGEMENT.