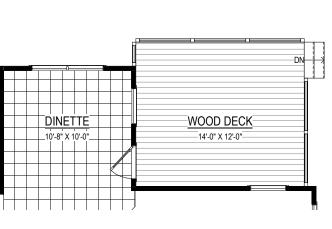

DINETTE

10'-8" X 10'-0"

**BASE** 

01.05.2023

PRIMARY CLOSET DOOR TO **LAUNDRY** Option #76000

PRIMARY BATH W/ SOAKING TUB Option #41150

2-CAR SIDE-LOAD GARAGE

8'-0" Option #15238 9'-0" Option #15260

WOOD DECK W/ DINETTE  $(140 SF \pm 109 SF \pm)$ Dinette Option #15047 Deck Option #15004

**FULL FRONT PORCH**  $(105 SF \pm)$ Wood Option #15245

SCREEN PORCH  $(140 SF \pm)$ Option #15504

**WOOD DECK**  $(140 SF \pm)$ Option #15004