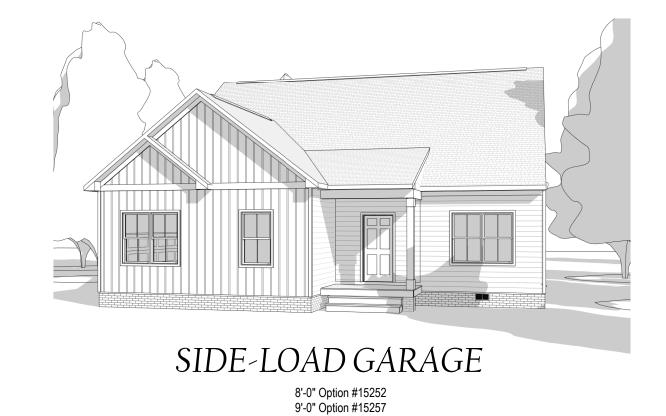

DINETTE

10'-8" X 10'-0"

**BASE** 

01.05.2023

PRIMARY CLOSET DOOR TO **LAUNDRY** Option #76000

PRIMARY BATH W/ SOAKING TUB Option #41150

2-CAR SIDE-LOAD GARAGE

8'-0" Option #15238 9'-0" Option #15260

# SIDE-LOAD GARAGE W/OPTIONAL BRICK

8'-0" Option #15250 9'-0" Option #15259

9205 Atlee Branch La.Mechanicsville,VA 23116 Phone: 804.723.5287 Fax: 804.789.8431 shurmhomes.com

THESE DRAWINGS ARE THE PROPERTY OF SHURM HOMES® REPRODUCTION AND/OR COPIES OF THESE DRAWINGS WITHOUT PREMISSION FROM SHURM HOMES® IS NOT PERMITTED. DOING SO WILL RESULT IN INFRINGEMENT.