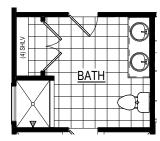

PRIMARY BATH W/ MAKEUP VANITY Option #60905

PRIMARY BATH W/ LINEN CLOSET 8'-0" Option #15051 9'-0" Option #15052

SCREEN PORCH W/ DINETTE

 $(140 SF \pm 109 SF \pm)$ 

Dinette Option #15047

Screen Porch Option #15504