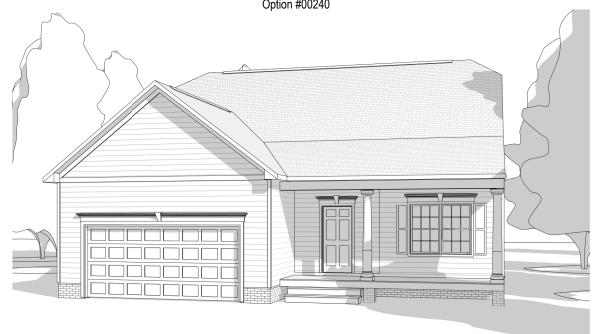

### COLONIAL ELEVATION

## COLONIAL (BASE)

### FRONT PORCH

Wood Option #15245 Masonry Option #15240