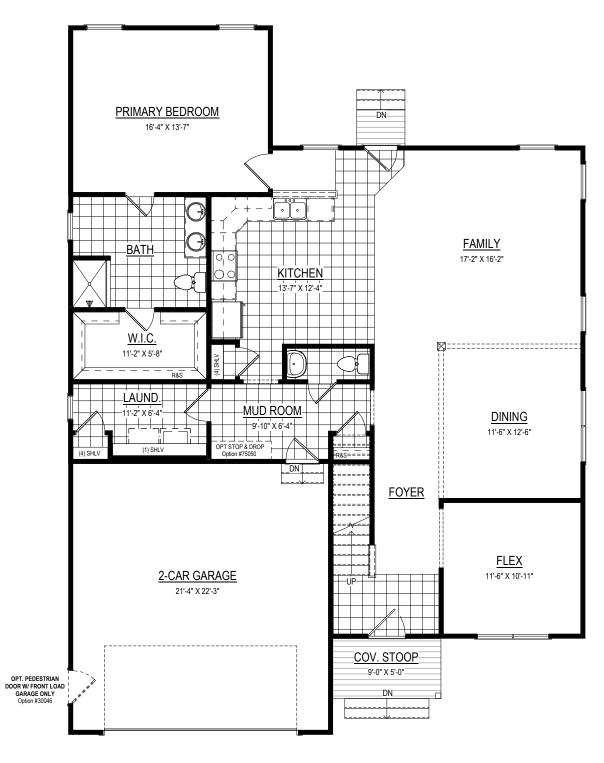

<u>BASE</u>

01.05.2023

FIRST FLOOR PLAN

Specifications
3- Bedrooms
2 & 1/2 Baths

First Floor: 1,619 s.f. ± Second Floor: 717 s.f. ± <u>Total: 2,336 s.f. ±</u>

9205 Atlee Branch La.Mechanicsville,VA 23116 Phone: 804.723.5287 Fax: 804.789.8431 shurmhomes.com

THESE DRAWINGS ARE THE PROPERTY OF SHURM HOMES® REPRODUCTION AND/OR COPIES OF THESE DRAWINGS WITHOUT PREMISSION FROM SHURM HOMES® IS NOT PERMITTED. DOING SO WILL RESULT IN INFRINGEMENT.

THESE DRAWINGS ARE ONLY A REPRESENTATION. FINAL DESIGN AND/OR SQUARE FOOTAGES MAY CHANGE WITHOUT NOTICE. ALL INFORMATION DEEMED RELIABLE BUT NOT GUARANTEED.