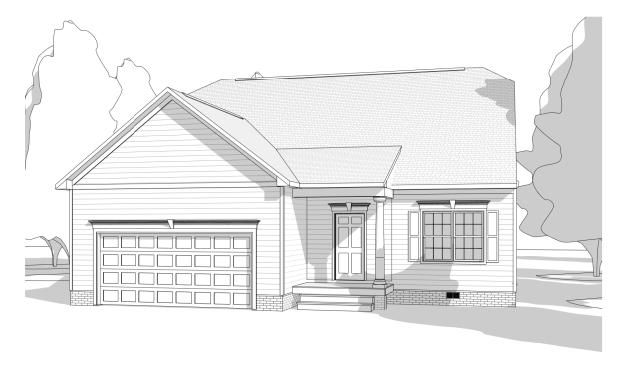

### CRAFTSMAN ELEVATION

CRAFTSMAN (BASE)

Option #00245

FRONT PORCH
W/OPTIONAL STONE PIERS

Wood Option #15245 Masonry Option #15240 Half Stone Column Custom Option

8'-0" Option #15251 9'-0" Option #15258

SHURM (1) HOMES