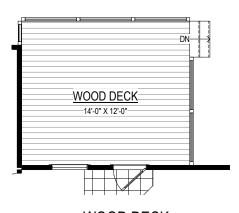

WOOD DECK W/ DINETTE  $(140 SF \pm 109 SF \pm)$ Dinette Option #15047 Deck Option #15004

**FULL FRONT PORCH**  $(105 SF \pm)$ Wood Option #15245

SCREEN PORCH  $(140 SF \pm)$ Option #15504

**WOOD DECK**  $(140 SF \pm)$ Option #15004