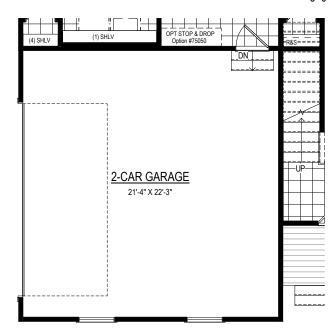

DINETTE

10'-8" X 10'-0"

**BASE** 

01.05.2023

PRIMARY CLOSET DOOR TO **LAUNDRY** Option #76000

PRIMARY BATH W/ SOAKING TUB Option #41150

2-CAR SIDE-LOAD GARAGE

8'-0" Option #15238 9'-0" Option #15260