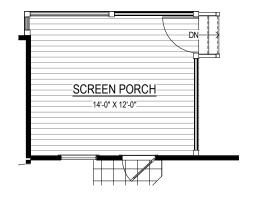

### FIRST FLOOR OPTIONS

SCREEN PORCH

14'-0" X 12'-0"

\_10'-8" X 13'-7"

DINETTE

 $(109 SF \pm)$ 

8'-0" Option #15047

9'-0" Option #15046

WOOD DECK W/ DINETTE  $(140 SF \pm 109 SF \pm)$ Dinette Option #15047 Deck Option #15004

**FULL FRONT PORCH**  $(105 SF \pm)$ Wood Option #15245

SCREEN PORCH  $(140 SF \pm)$ Option #15504

**WOOD DECK**  $(140 SF \pm)$ Option #15004