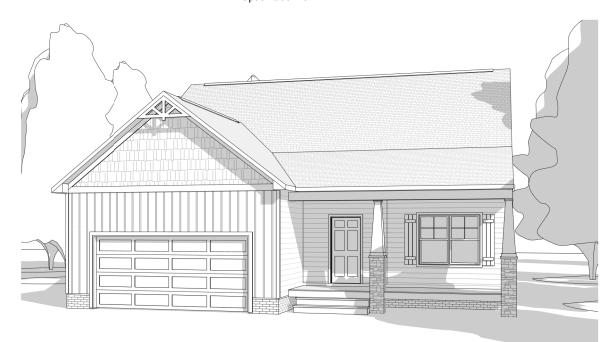

### CRAFTSMAN ELEVATION

CRAFTSMAN (BASE)

Option #00245

FRONT PORCH
W/OPTIONAL STONE PIERS

Wood Option #15245 Masonry Option #15240 Half Stone Column Custom Option

8'-0" Option #15251 9'-0" Option #15258

SHURM (1) HOMES