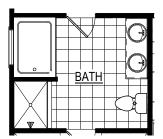

PRIMARY BATH W/ MAKEUP VANITY Option #60905

PRIMARY BATH W/ LINEN CLOSET 8'-0" Option #15051 9'-0" Option #15052

SCREEN PORCH W/ DINETTE

 $(140 SF \pm 109 SF \pm)$ 

Dinette Option #15047

Screen Porch Option #15504