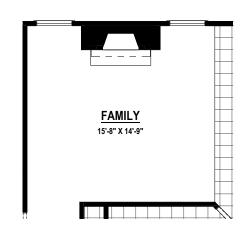

#### **GAS FIREPLACE** AT FAMILY ROOM

8'-0" Option #35001 9'-0" Option #35005

STUDY IN LIEU OF FLEX

8'-0" Option #15116

9'-0" Option #15117

9205 Atlee Branch La.Mechanicsville,VA 23116 Phone: 804.723.5287 Fax: 804.789.8431