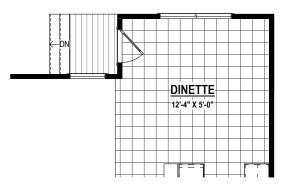

#### **DINETTE EXTENSION**

 $(60 SF \pm)$ 

8'-0" Option #15125 9'-0" Option #15126

 $(196 SF \pm 60 SF \pm)$ Option #15505

Option #15125

WOOD DECK W/ DINETTE EXTENSION  $(192 SF \pm 60 SF \pm)$ 

Option #15005 Option #15125