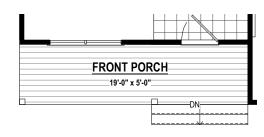

**FULL FRONT PORCH**  $(95 SF \pm)$ 

Option #15245

(144 SF ±)

Option #15501

**WOOD DECK** (144 SF ±)

Option #15001