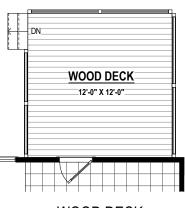

**FULL FRONT PORCH**  $(95 SF \pm)$ 

Option #15245

(144 SF ±)

Option #15501

**WOOD DECK** (144 SF ±)

Option #15001