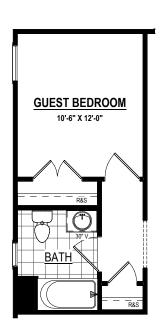

#### FULL BATH IN LIEU OF **POWDER ROOM**

8'-0" Option #15097 9'-0" Option #15098