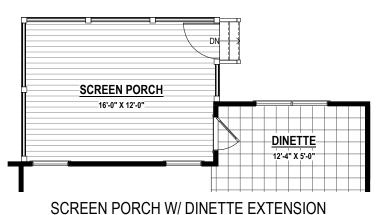

#### **DINETTE EXTENSION**

 $(60 SF \pm)$ 

8'-0" Option #15125 9'-0" Option #15126

 $(196 SF \pm 60 SF \pm)$ Option #15505

Option #15125

WOOD DECK W/ DINETTE EXTENSION  $(192 SF \pm 60 SF \pm)$ 

Option #15005 Option #15125