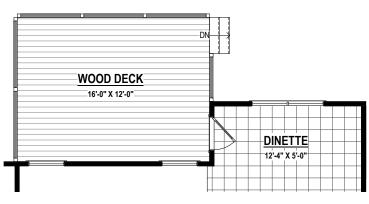

#### **DINETTE EXTENSION**

 $(60 SF \pm)$ 

8'-0" Option #15125 9'-0" Option #15126

 $(196 SF \pm 60 SF \pm)$ Option #15505

Option #15125

WOOD DECK W/ DINETTE EXTENSION  $(192 SF \pm 60 SF \pm)$ 

Option #15005 Option #15125