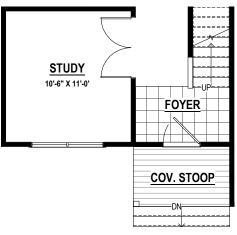

#### **GAS FIREPLACE** AT FAMILY ROOM

8'-0" Option #35001 9'-0" Option #35005

STUDY IN LIEU OF FLEX

8'-0" Option #15116

9'-0" Option #15117

9205 Atlee Branch La.Mechanicsville,VA 23116 Phone: 804.723.5287 Fax: 804.789.8431