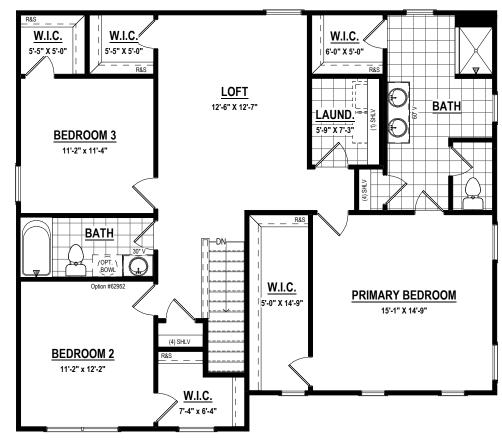

BASE

Specifications 4-Bedrooms 2 & 1/2 Baths

First Floor: 1,105 s.f. ± Second Floor: 1,338 s.f. ± *Total: 2,443 s.f. ±* 

FIRST FLOOR PLAN

SECOND FLOOR PLAN

9205 Atlee Branch La.Mechanicsville,VA 23116 Phone: 804.723.5287 Fax: 804.789.8431 shurmhomes.com