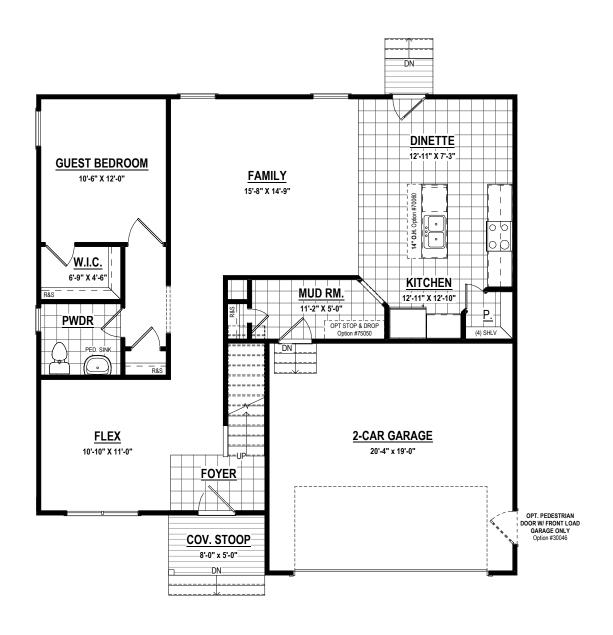

BASE

Specifications 4-Bedrooms 2 & 1/2 Baths

First Floor: 1,105 s.f. ± Second Floor: 1,338 s.f. ± *Total: 2,443 s.f. ±* 

FIRST FLOOR PLAN

SECOND FLOOR PLAN

9205 Atlee Branch La.Mechanicsville,VA 23116 Phone: 804.723.5287 Fax: 804.789.8431 shurmhomes.com