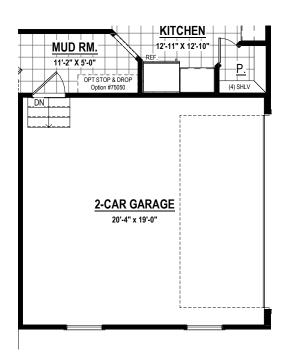

BASE









Specifications 4-Bedrooms 2 & 1/2 Baths

First Floor: 1,105 s.f. ± Second Floor: 1,338 s.f. ± *Total: 2,443 s.f. ±* 

FIRST FLOOR PLAN

SECOND FLOOR PLAN



9205 Atlee Branch La.Mechanicsville,VA 23116 Phone: 804.723.5287 Fax: 804.789.8431 shurmhomes.com

THESE DRAWINGS ARE THE PROPERTY OF SHURM HOMES® REPRODUCTION AND/OR COPIES OF THESE DRAWINGS WITHOUT PREMISSION FROM SHURM HOMES® IS NOT PERMITTED. DOING SO WILL RESULT IN INFRINGEMENT.

**BASE** 

02.09.2023



#### FULL BATH IN LIEU OF **POWDER ROOM**

8'-0" Option #15097 9'-0" Option #15098



#### 2-CAR SIDE-LOAD GARAGE

8'-0" Option #15238 9'-0" Option #15260

#### FIRST FLOOR OPTIONS



#### **DINETTE EXTENSION**

 $(60 SF \pm)$ 

8'-0" Option #15125 9'-0" Option #15126



 $(196 SF \pm 60 SF \pm)$ Option #15505

Option #15125



WOOD DECK W/ DINETTE EXTENSION  $(192 SF \pm 60 SF \pm)$ 

Option #15005 Option #15125



**FULL FRONT PORCH**  $(95 SF \pm)$ 

Option #15245



(144 SF ±)

Option #15501



**WOOD DECK** (144 SF ±)

Option #15001



#### **GAS FIREPLACE** AT FAMILY ROOM

8'-0" Option #35001 9'-0" Option #35005



STUDY IN LIEU OF FLEX

8'-0" Option #15116

9'-0" Option #15117



9205 Atlee Branch La.Mechanicsville,VA 23116 Phone: 804.723.5287 Fax: 804.789.8431

THESE DRAWINGS ARE THE PROPERTY OF SHURM HOMES® REPRODUCTION AND/OR COPIES OF THESE DRAWINGS WITHOUT PRE