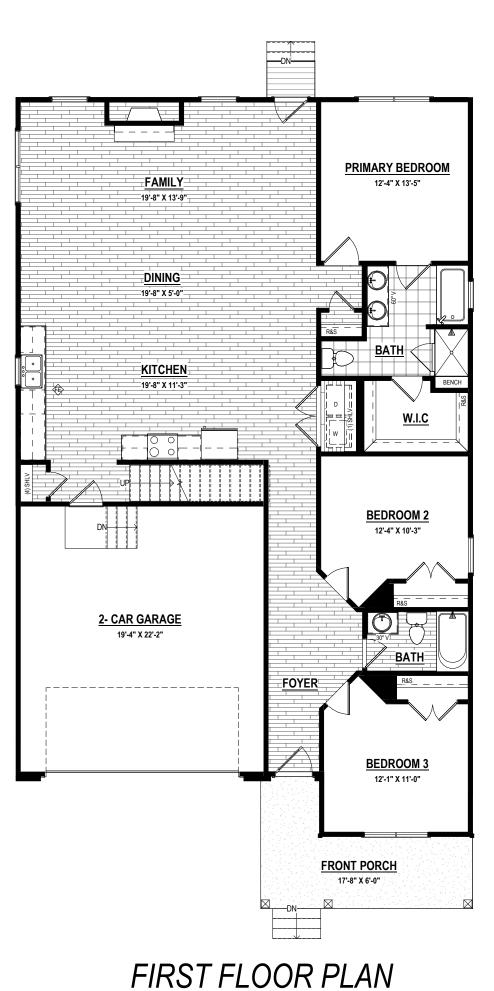

## THE BETHANY

**HALEY MEADOWS - LOT 2** 03.04.2023

SECOND FLOOR PLAN

<u>Specifications</u> 5- Bedrooms

3- Baths

First Floor: 1,752 s.f. ± Second Floor: 996 s.f. ± <u>Total: 2,748 s.f. ±</u>

9205 Atlee Branch La.Mechanicsville,VA 23116 Phone: 804.723.5287 Fax: 804.789.8431