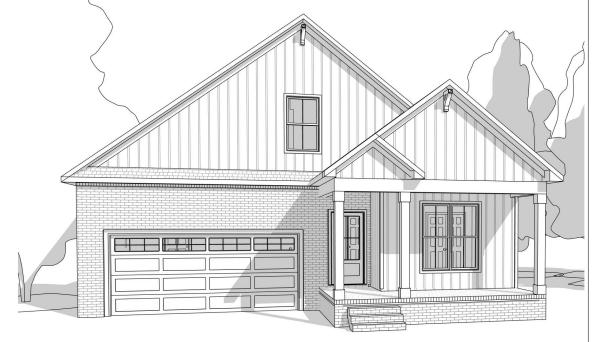

## THE BETHANY

**HALEY MEADOWS - LOT 2** 03.04.2023

SECOND FLOOR PLAN

<u>Specifications</u> 5- Bedrooms

3- Baths

First Floor: 1,752 s.f. ± Second Floor: 996 s.f. ± <u>Total: 2,748 s.f. ±</u>

9205 Atlee Branch La.Mechanicsville,VA 23116 Phone: 804.723.5287 Fax: 804.789.8431