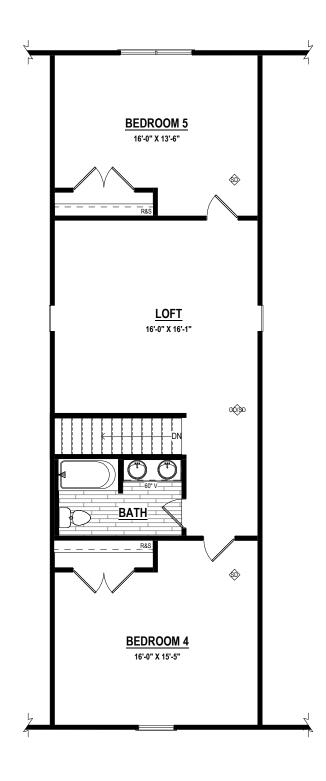

## THE BETHANY

**HALEY MEADOWS - LOT 2** 03.04.2023

SECOND FLOOR PLAN

<u>Specifications</u> 5- Bedrooms

3- Baths

First Floor: 1,752 s.f. ± Second Floor: 996 s.f. ± <u>Total: 2,748 s.f. ±</u>

9205 Atlee Branch La.Mechanicsville,VA 23116 Phone: 804.723.5287 Fax: 804.789.8431