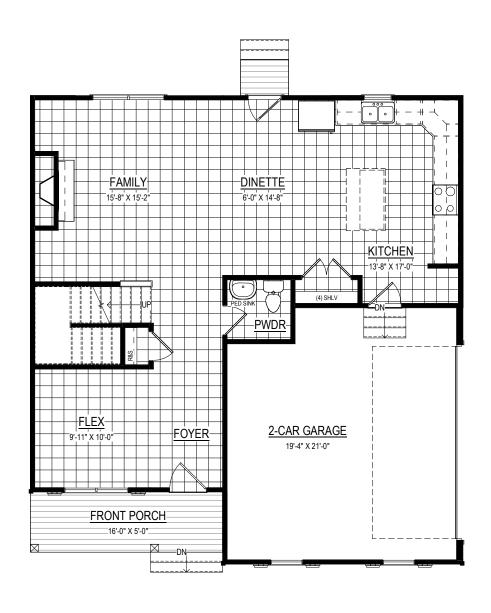

## THE WESTWOOD

POPLAR VILLAGE - LOT 31

10.30.2023

Specifications
3- Bedrooms
2 & 1/2 Baths

First Floor: 904 s.f. ± Second Floor: 1,168 s.f. ± <u>Total: 2,072 s.f. ±</u>

FIRST FLOOR PLAN

SECOND FLOOR PLAN

9205 Atlee Branch La.Mechanicsville,VA 23116 Phone: 804.723.5287 Fax: 804.789.8431 shurmhomes.com