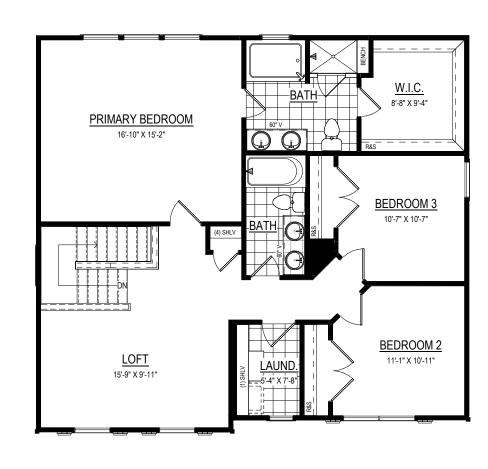

## THE WESTWOOD

POPLAR VILLAGE - LOT 31

10.30.2023

Specifications
3- Bedrooms
2 & 1/2 Baths

First Floor: 904 s.f. ± Second Floor: 1,168 s.f. ± <u>Total: 2,072 s.f. ±</u>

FIRST FLOOR PLAN

SECOND FLOOR PLAN

9205 Atlee Branch La.Mechanicsville,VA 23116 Phone: 804.723.5287 Fax: 804.789.8431 shurmhomes.com