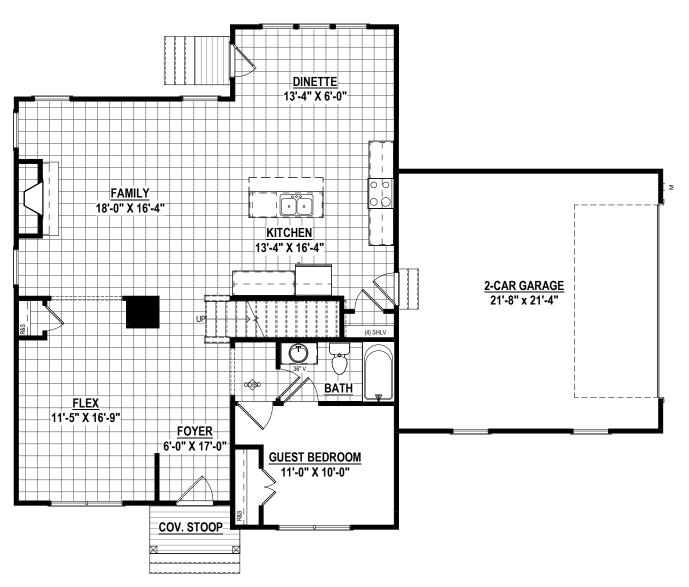

## THE POTOMAC

POPLAR VILLAGE - LOT 32

10.30.2023

Vinyl Tile LVP Hardwood
OPTIONAL FLOORING UPGRADES

Specifications
6- Bedrooms
4 Baths

First Floor: 1,116 s.f. ± Second Floor: 1,424 s.f. ± <u>Total: 2,540 s.f. ±</u>

FIRST FLOOR PLAN

BASEMENT PLAN

SHURM C HOMES

9205 Atlee Branch La.Mechanicsville,VA 23116
Phone: 804.723.5287 Fax: 804.789.8431

THESE DRAWINGS ARE THE PROPERTY OF SHURM HOMES® REPRODUCTION AND/OR COPIES OF THESE DRAWINGS WITHOUT PREMISSION FROM SHURM HOMES® IS NOT PERMITTED. DOING SO WILL RESULT IN INFRINGEMENT.

THESE DRAWINGS ARE ONLY A REPRESENTATION. FINAL DESIGN AND/OR SQUARE FOOTAGES MAY CHANGE WITHOUT NOTICE. ALL INFORMATION DEEMED RELIABLE BUT NOT GUARANTEED.