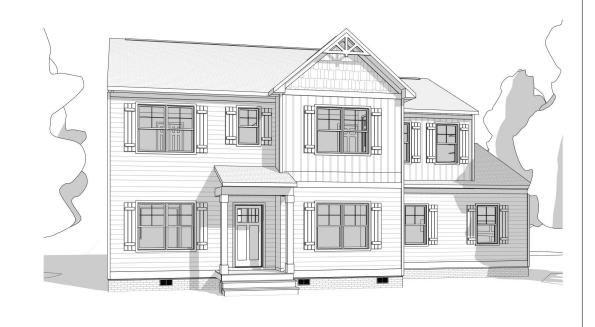

## THE POTOMAC

POPLAR VILLAGE - LOT 32

10.30.2023

Vinyl Tile LVP Hardwood
OPTIONAL FLOORING UPGRADES

Specifications
6- Bedrooms
4 Baths

First Floor: 1,116 s.f. ± Second Floor: 1,424 s.f. ± <u>Total: 2,540 s.f. ±</u>