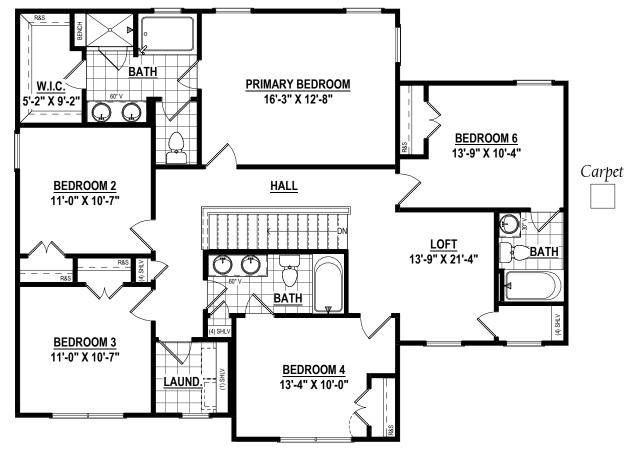

## THE POTOMAC

POPLAR VILLAGE - LOT 32

10.30.2023

Vinyl Tile LVP Hardwood
OPTIONAL FLOORING UPGRADES

Specifications
6- Bedrooms
4 Baths

First Floor: 1,116 s.f. ± Second Floor: 1,424 s.f. ± <u>Total: 2,540 s.f. ±</u>

FIRST FLOOR PLAN

BASEMENT PLAN

SHURM C HOMES

9205 Atlee Branch La.Mechanicsville,VA 23116
Phone: 804.723.5287 Fax: 804.789.8431

THESE DRAWINGS ARE THE PROPERTY OF SHURM HOMES® REPRODUCTION AND/OR COPIES OF THESE DRAWINGS WITHOUT PREMISSION FROM SHURM HOMES® IS NOT PERMITTED. DOING SO WILL RESULT IN INFRINGEMENT.

THESE DRAWINGS ARE ONLY A REPRESENTATION. FINAL DESIGN AND/OR SQUARE FOOTAGES MAY CHANGE WITHOUT NOTICE. ALL INFORMATION DEEMED RELIABLE BUT NOT GUARANTEED.