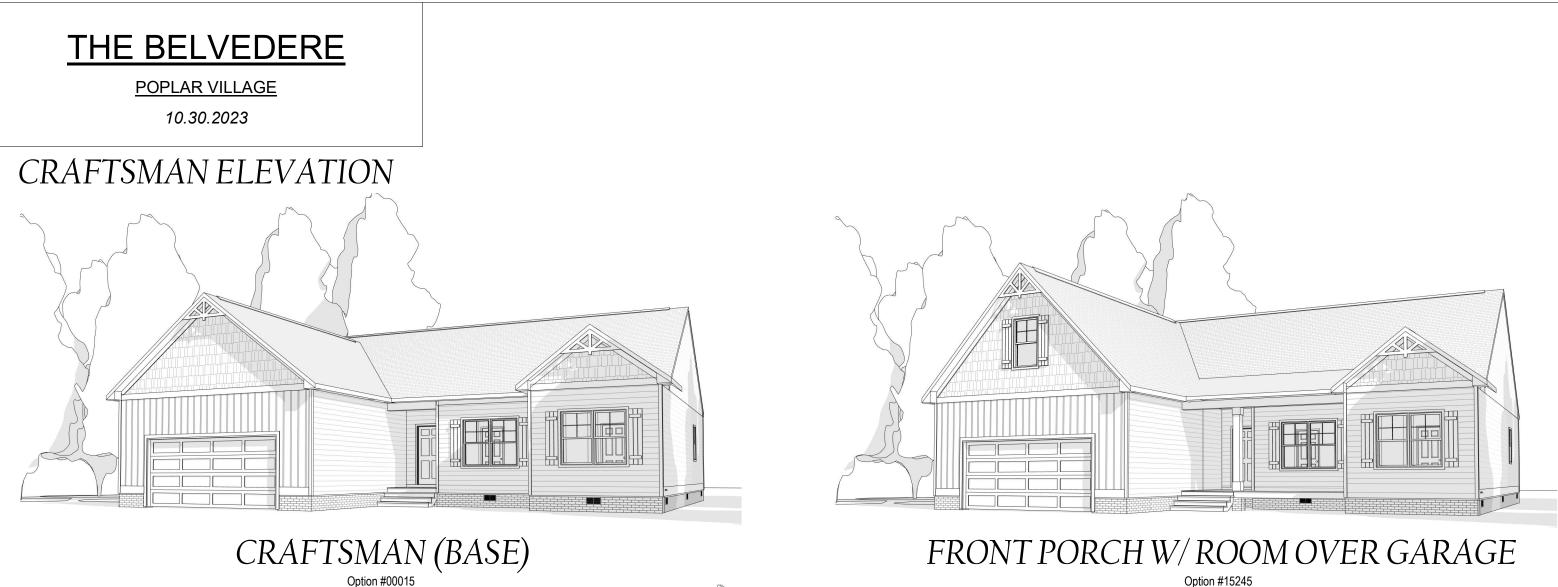

### THE BELVEDERE

### POPLAR VILLAGE

10.30.2023

## FRONT PORCH W/ ROOM OVER GARAGE

9205 Atlee Branch La.Mechanicsville,VA 23116 Phone: 804.723.5287 Fax: 804.789.8431 shurmhomes.com

THESE DRAWINGS ARE THE PROPERTY OF SHURM HOMES® REPRODUCTION AND/OR COPIES OF THESE DRAWINGS WITHOUT PREMISSION FROM SHURM HOMES® IS NOT PERMITTED. DOING SO WILL RESULT IN INFRINGEMENT.