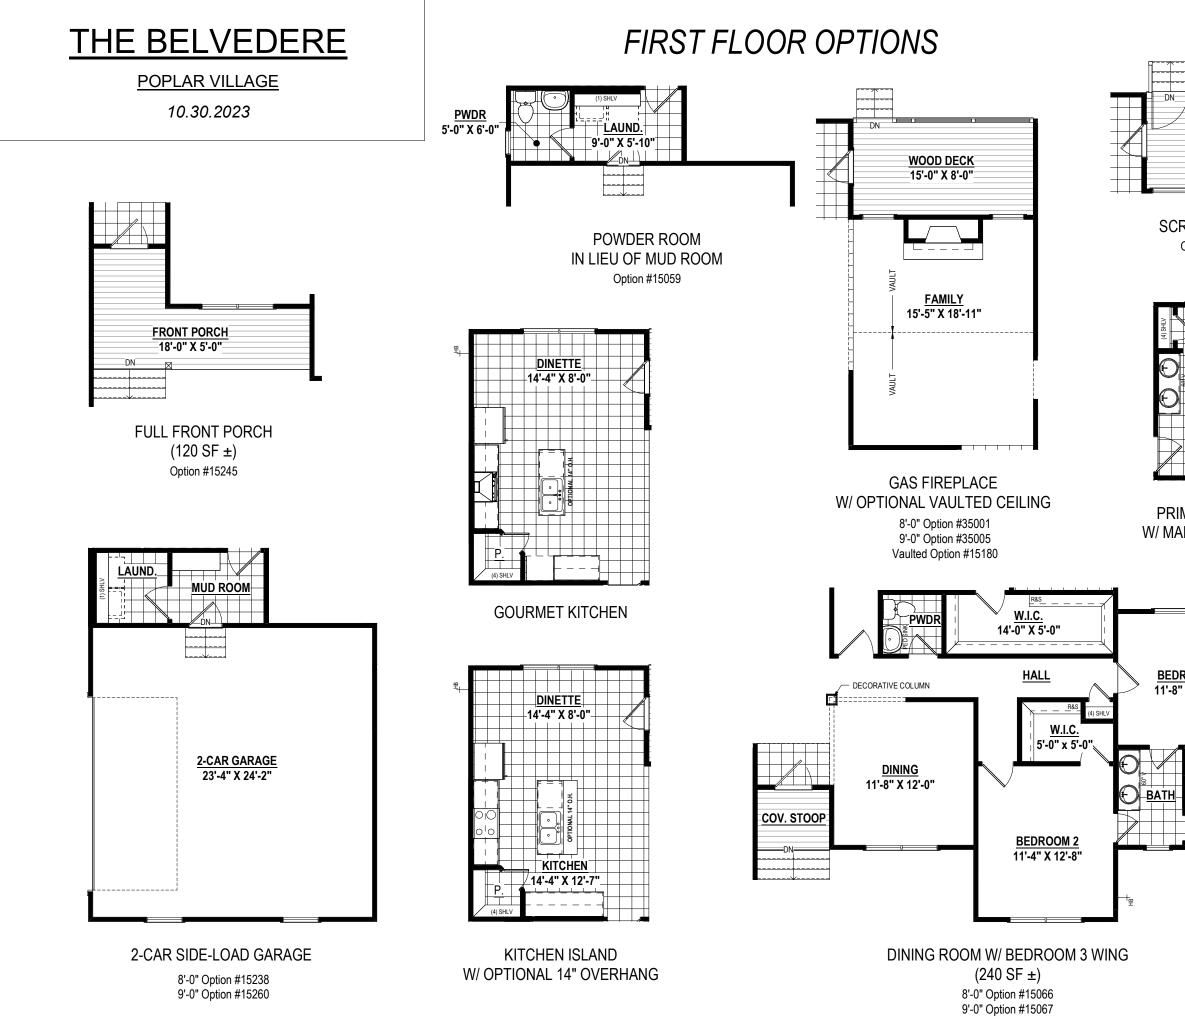

### THE BELVEDERE

### POPLAR VILLAGE

10.30.2023

# SIDE-LOAD GARAGE W/ BEDROOM 3 EXTENSION

8'-0" Option #15251 9'-0" Option #15258

Option #15245

9205 Atlee Branch La.Mechanicsville,VA 23116 Phone: 804.723.5287 Fax: 804.789.8431 shurmhomes.com

THESE DRAWINGS ARE THE PROPERTY OF SHURM HOMES® REPRODUCTION AND/OR COPIES OF THESE DRAWINGS WITHOUT PREMISSION FROM SHURM HOMES® IS NOT PERMITTED. DOING SO WILL RESULT IN INFRINGEMENT.