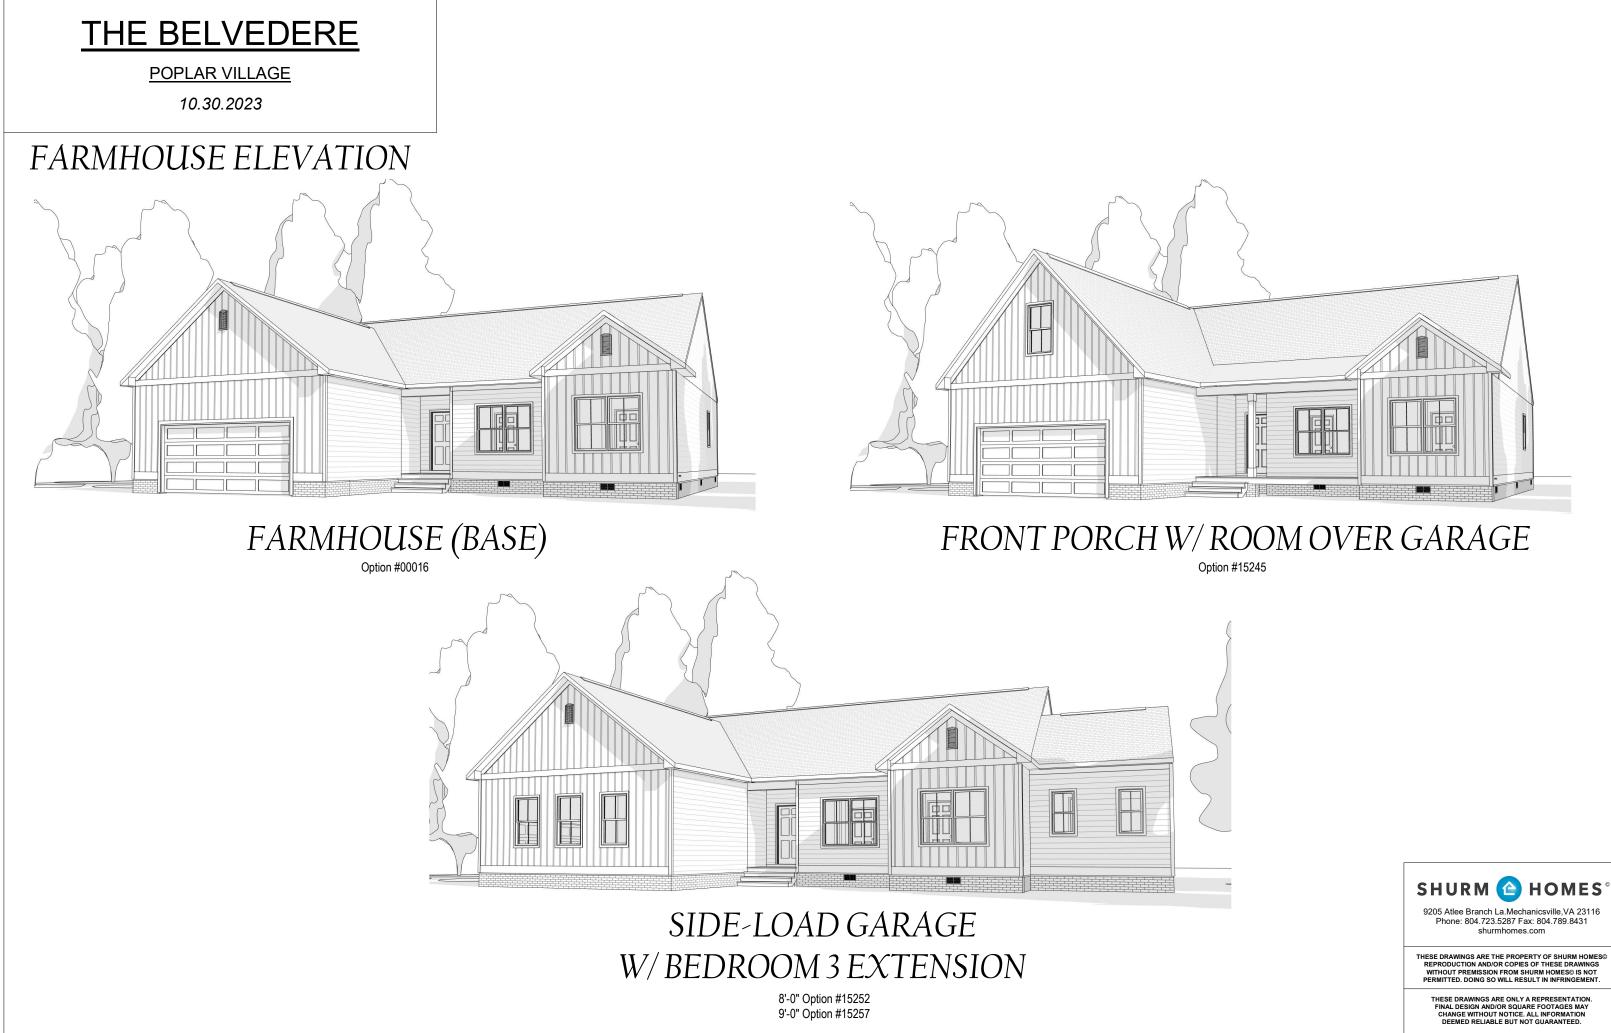

### THE BELVEDERE

### POPLAR VILLAGE

10.30.2023

## FRONT PORCH W/ ROOM OVER GARAGE

9205 Atlee Branch La.Mechanicsville,VA 23116 Phone: 804.723.5287 Fax: 804.789.8431 shurmhomes.com

THESE DRAWINGS ARE THE PROPERTY OF SHURM HOMES® REPRODUCTION AND/OR COPIES OF THESE DRAWINGS WITHOUT PREMISSION FROM SHURM HOMES® IS NOT PERMITTED. DOING SO WILL RESULT IN INFRINGEMENT.

# SIDE-LOAD GARAGE W/ BEDROOM 3 EXTENSION

8'-0" Option #15251 9'-0" Option #15258

Option #15245

9205 Atlee Branch La.Mechanicsville,VA 23116 Phone: 804.723.5287 Fax: 804.789.8431 shurmhomes.com

THESE DRAWINGS ARE THE PROPERTY OF SHURM HOMES® REPRODUCTION AND/OR COPIES OF THESE DRAWINGS WITHOUT PREMISSION FROM SHURM HOMES® IS NOT PERMITTED. DOING SO WILL RESULT IN INFRINGEMENT.