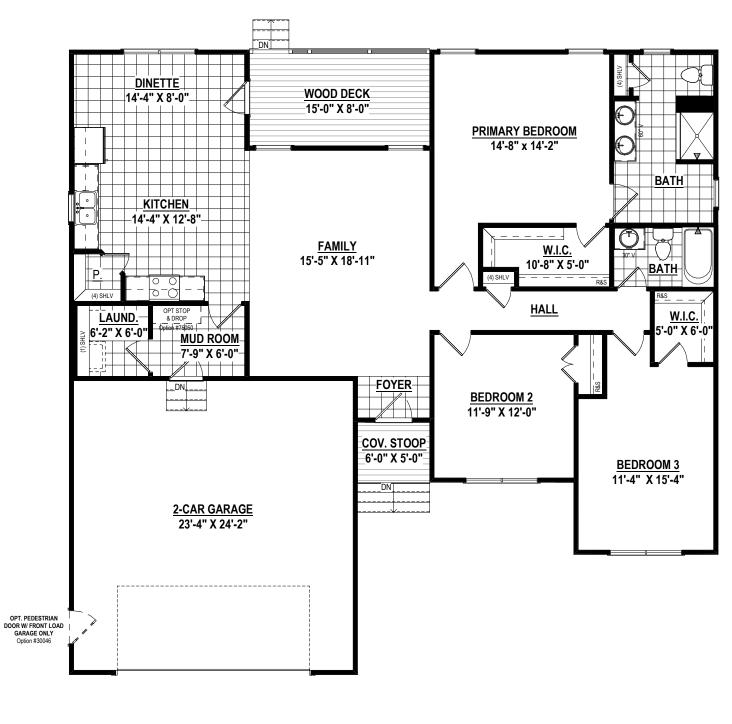

### THE BELVEDERE

### POPLAR VILLAGE

10.30.2023

FIRST FLOOR PLAN

SCREEN PORCH Option #15545

PRIMARY BATH W/ MAKEUP VANITY

PRIMARY BATH W/ LINEN CLOSET 8'-0" Option #15051 9'-0" Option #15052

PRIMARY BATH W/ SOAKING TUB Option #41150

PRIMARY BATH W/ SHOWER BENCH 8'-0" Option #65025

THESE DRAWINGS ARE THE PROPERTY OF SHURM HOMES® REPRODUCTION AND/OR COPIES OF THESE DRAWINGS WITHOUT PREMISSION FROM SHURM HOMES® IS NOT PERMITTED. DOING SO WILL RESULT IN INFRINGEMENT.