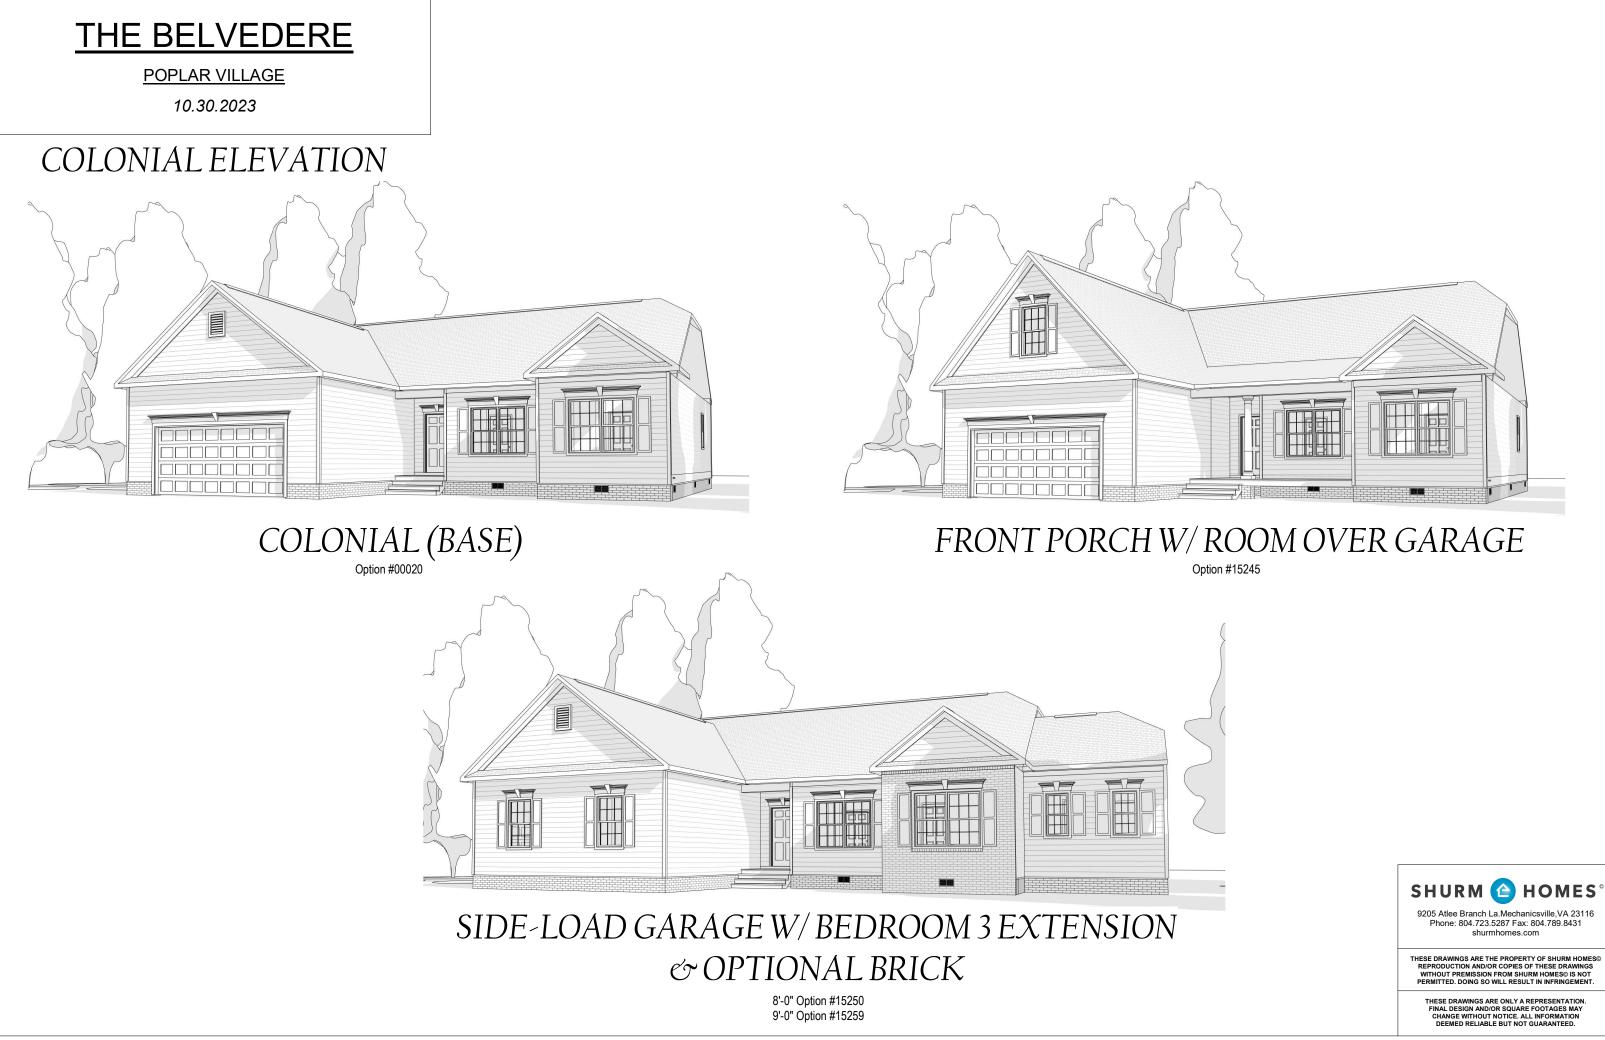

### THE BELVEDERE

### POPLAR VILLAGE

10.30.2023

## TRADITIONAL ELEVATION

TRADITIONAL (BASE)

SIDE-LOAD GARAGE W/BEDROOM 3 EXTENSION

## FRONT PORCH W/ ROOM OVER GARAGE

9205 Atlee Branch La.Mechanicsville,VA 23116 Phone: 804.723.5287 Fax: 804.789.8431 shurmhomes.com

THESE DRAWINGS ARE THE PROPERTY OF SHURM HOMES® REPRODUCTION AND/OR COPIES OF THESE DRAWINGS WITHOUT PREMISSION FROM SHURM HOMES® IS NOT PERMITTED. DOING SO WILL RESULT IN INFRINGEMENT.

# SIDE-LOAD GARAGE W/ BEDROOM 3 EXTENSION

8'-0" Option #15251 9'-0" Option #15258

Option #15245

9205 Atlee Branch La.Mechanicsville,VA 23116 Phone: 804.723.5287 Fax: 804.789.8431 shurmhomes.com

THESE DRAWINGS ARE THE PROPERTY OF SHURM HOMES® REPRODUCTION AND/OR COPIES OF THESE DRAWINGS WITHOUT PREMISSION FROM SHURM HOMES® IS NOT PERMITTED. DOING SO WILL RESULT IN INFRINGEMENT.