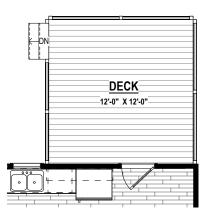

MASTER PLAN

06.19.2023



SECOND FLOOR PLAN



FIRST FLOOR PLAN



# Specifications 3- Bedrooms

- 2- Baths

First Floor: 1,752 s.f. ±

*Total: 1,752 s.f. ±* 



9205 Atlee Branch La.Mechanicsville,VA 23116 Phone: 804.723.5287 Fax: 804.789.8431

THESE DRAWINGS ARE THE PROPERTY OF SHURM HOMES® REPRODUCTION AND/OR COPIES OF THESE DRAWINGS WITHOUT PREMISSION FROM SHURM HOMES® IS NOT PERMITTED. DOING SO WILL RESULT IN INFRINGEMENT.

**MASTER PLAN** 

06.19.2024



### 2-CAR SIDE LOAD GARAGE

8'-0" Option #15238 9'-0" Option #15260



#### KITCHEN ISLAND

### FIRST FLOOR OPTIONS



### SCREEN PORCH (144 SF ±)

Wood Option #15501 Trex Option #15511



### DECK (144 SF ±)

Wood Option #15001 Trex Option #15011



#### **GOURMET KITCHEN**



### PRIMARY BATH W/ TUB

Option #41150



#### PRIMARY BATH W/ SHOWER BENCH

8'-0" Option #65025 9'-0" Option #65030



#### GAS FIREPLACE AT FAMILY ROOM

8'-0" Option #35001 9'-0" Option #35005



#### PRIMARY BATH W/ LINEN CLOSET

8'-0" Option #15051 9'-0" Option #15052



PRIMARY BATH
W/ MAKEUP VANITY



9205 Atlee Branch La Mechanicsville,VA 23116 Phone: 804.723.5287 Fax: 804.789.8431 shurmhomes.com

THESE DRAWINGS ARE THE PROPERTY OF SHURM HOMES® REPRODUCTION AND/OR COPIES OF THESE DRAWINGS WITHOUT PREMISSION FROM SHURM HOMES® IS NOT PERMITTED. DOING SO WILL RESULT IN INFRINGEMENT.

MASTER PLAN

06.19.2023



### **DINING ROOM**

8'-0" Option #15053 9'-0" Option #15054

### FIRST FLOOR OPTIONS