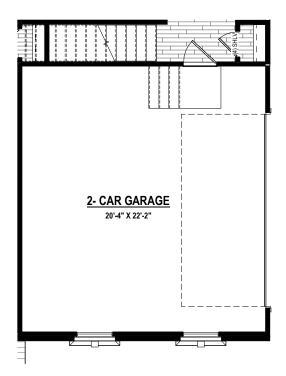

MASTER PLAN

06.19.2023



SECOND FLOOR PLAN



FIRST FLOOR PLAN



# Specifications 3- Bedrooms

- 2- Baths

First Floor: 1,752 s.f. ±

*Total: 1,752 s.f. ±* 



9205 Atlee Branch La.Mechanicsville,VA 23116 Phone: 804.723.5287 Fax: 804.789.8431

THESE DRAWINGS ARE THE PROPERTY OF SHURM HOMES® REPRODUCTION AND/OR COPIES OF THESE DRAWINGS WITHOUT PREMISSION FROM SHURM HOMES® IS NOT PERMITTED. DOING SO WILL RESULT IN INFRINGEMENT.

**MASTER PLAN** 

06.19.2024



### 2-CAR SIDE LOAD GARAGE

8'-0" Option #15238 9'-0" Option #15260



#### KITCHEN ISLAND

### FIRST FLOOR OPTIONS



### SCREEN PORCH (144 SF ±)

Wood Option #15501 Trex Option #15511



### DECK (144 SF ±)

Wood Option #15001 Trex Option #15011



#### **GOURMET KITCHEN**



### PRIMARY BATH W/ TUB

Option #41150



#### PRIMARY BATH W/ SHOWER BENCH

8'-0" Option #65025 9'-0" Option #65030



#### GAS FIREPLACE AT FAMILY ROOM

8'-0" Option #35001 9'-0" Option #35005



#### PRIMARY BATH W/ LINEN CLOSET

8'-0" Option #15051 9'-0" Option #15052



PRIMARY BATH
W/ MAKEUP VANITY



9205 Atlee Branch La Mechanicsville,VA 23116 Phone: 804.723.5287 Fax: 804.789.8431 shurmhomes.com

THESE DRAWINGS ARE THE PROPERTY OF SHURM HOMES® REPRODUCTION AND/OR COPIES OF THESE DRAWINGS WITHOUT PREMISSION