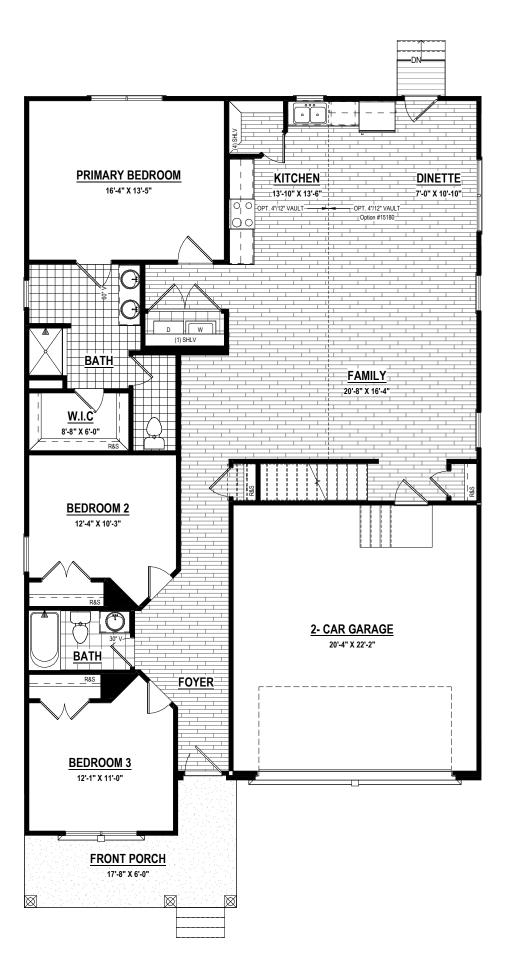

# Specifications 3- Bedrooms

- 2- Baths

First Floor: 1,752 s.f. ±

*Total: 1,752 s.f. ±* 

9205 Atlee Branch La.Mechanicsville,VA 23116 Phone: 804.723.5287 Fax: 804.789.8431

THESE DRAWINGS ARE THE PROPERTY OF SHURM HOMES® REPRODUCTION AND/OR COPIES OF THESE DRAWINGS WITHOUT PREMISSION FROM SHURM HOMES® IS NOT PERMITTED. DOING SO WILL RESULT IN INFRINGEMENT.