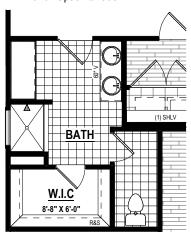

#### PRIMARY BATH W/ LINEN CLOSET

8'-0" Option #15051 9'-0" Option #15052

PRIMARY BATH
W/ MAKEUP VANITY

9205 Atlee Branch La Mechanicsville,VA 23116 Phone: 804.723.5287 Fax: 804.789.8431 shurmhomes.com

THESE DRAWINGS ARE THE PROPERTY OF SHURM HOMES® REPRODUCTION AND/OR COPIES OF THESE DRAWINGS WITHOUT PREMISSION FROM SHURM HOMES® IS NOT PERMITTED. DOING SO WILL RESULT IN INFRINGEMENT.

### PRIMARY BATH W/ TUB

Option #41150

#### PRIMARY BATH W/ SHOWER BENCH

8'-0" Option #65025 9'-0" Option #65030