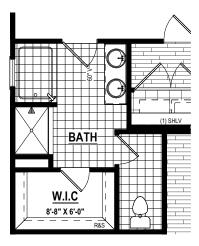

MASTER PLAN

06.19.2023



SECOND FLOOR PLAN



FIRST FLOOR PLAN



# Specifications 3- Bedrooms

- 2- Baths

First Floor: 1,752 s.f. ±

*Total: 1,752 s.f. ±* 



9205 Atlee Branch La.Mechanicsville,VA 23116 Phone: 804.723.5287 Fax: 804.789.8431

THESE DRAWINGS ARE THE PROPERTY OF SHURM HOMES® REPRODUCTION AND/OR COPIES OF THESE DRAWINGS WITHOUT PREMISSION FROM SHURM HOMES® IS NOT PERMITTED. DOING SO WILL RESULT IN INFRINGEMENT.

**MASTER PLAN** 

06.19.2024



### 2-CAR SIDE LOAD GARAGE

8'-0" Option #15238 9'-0" Option #15260



#### KITCHEN ISLAND

### FIRST FLOOR OPTIONS



### SCREEN PORCH (144 SF ±)

Wood Option #15501 Trex Option #15511



### DECK (144 SF ±)

Wood Option #15001 Trex Option #15011



#### **GOURMET KITCHEN**



### PRIMARY BATH W/ TUB

Option #41150



#### PRIMARY BATH W/ SHOWER BENCH

8'-0" Option #65025 9'-0" Option #65030



#### GAS FIREPLACE AT FAMILY ROOM

8'-0" Option #35001 9'-0" Option #35005



#### PRIMARY BATH W/ LINEN CLOSET

8'-0" Option #15051 9'-0" Option #15052



PRIMARY BATH
W/ MAKEUP VANITY



9205 Atlee Branch La Mechanicsville,VA 23116 Phone: 804.723.5287 Fax: 804.789.8431 shurmhomes.com

THESE DRAWINGS ARE THE PROPERTY OF SHURM HOMES® REPRODUCTION AND/OR COPIES OF THESE DRAWINGS WITHOUT PREMISSION FROM SHURM HOMES® IS NOT PERMITTED. DOING SO WILL RESULT IN INFRINGEMENT.

MASTER PLAN

06.19.2023



### **DINING ROOM**

8'-0" Option #15053 9'-0" Option #15054

### FIRST FLOOR OPTIONS



9205 Atlee Branch La.Mechanicsville,VA 23116 Phone: 804.723.5287 Fax: 804.789.8431 shur