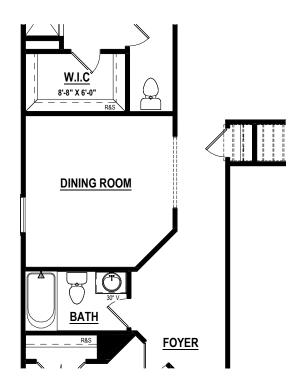

ST FLOOR OPTIONS



### SCREEN PORCH (144 SF ±)

Wood Option #15501 Trex Option #15511



### DECK (144 SF ±)

Wood Option #15001 Trex Option #15011



#### **GOURMET KITCHEN**



### PRIMARY BATH W/ TUB

Option #41150



#### PRIMARY BATH W/ SHOWER BENCH

8'-0" Option #65025 9'-0" Option #65030



#### GAS FIREPLACE AT FAMILY ROOM

8'-0" Option #35001 9'-0" Option #35005



#### PRIMARY BATH W/ LINEN CLOSET

8'-0" Option #15051 9'-0" Option #15052



PRIMARY BATH
W/ MAKEUP VANITY



9205 Atlee Branch La Mechanicsville,VA 23116 Phone: 804.723.5287 Fax: 804.789.8431 shurmhomes.com

THESE DRAWINGS ARE THE PROPERTY OF SHURM HOMES® REPRODUCTION AND/OR COPIES OF THESE DRAWINGS WITHOUT PREMISSION FROM SHURM HOMES® IS NOT PERMITTED. DOING SO WILL RESULT IN INFRINGEMENT.

MASTER PLAN

06.19.2023



### **DINING ROOM**

8'-0" Option #15053 9'-0" Option #15054

### FIRST FLOOR OPTIONS



9205 Atlee Branch La.Mechanicsville,VA 23116 Phone: 804.723.5287 Fax: 804.789.8431 shurmhomes.com

THESE DRAWINGS ARE THE PROPERTY OF SHURM HOMES® REPRODUCTION AND/OR COPIES OF THESE DRAWINGS WITHOUT PREMISSION FROM SHURM HOMES IS NOT PERMITTED. DOING SO WILL RESULT IN INFRINGEMENT.

### SECOND FLOOR OPTIONS

MASTER PLAN

06.20.2024



UNFINISHED W/ VAULT

Option #15180







9205 Atlee Branch La.Mechanicsville,VA 23116 Phone: 804.723.5287 Fax: 804.789.8431 shurmhomes.com

THESE DRAWINGS ARE THE PROPERTY OF SHURM HOMES® REPRODUCTION AND/OR COPIES OF THESE DRAWINGS WITHOUT PREMISSION FROM SHURM HOMES® IS NOT PERMITTED. DOING SO WILL RESULT IN INFRINGEMENT.

### SECOND FLOOR OPTIONS

**MASTER PLAN**