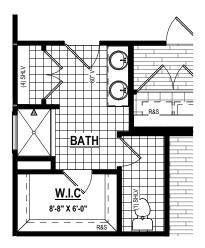

#### PRIMARY BATH W/ LINEN CLOSET

8'-0" Option #15051 9'-0" Option #15052

PRIMARY BATH
W/ MAKEUP VANITY

9205 Atlee Branch La Mechanicsville,VA 23116 Phone: 804.723.5287 Fax: 804.789.8431 shurmhomes.com

THESE DRAWINGS ARE THE PROPERTY OF SHURM HOMES® REPRODUCTION AND/OR COPIES OF THESE DRAWINGS WITHOUT PREMISSION FROM SHURM HOMES® IS NOT PERMITTED. DOING SO WILL RESULT IN INFRINGEMENT.