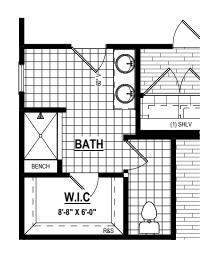

MASTER PLAN

06.19.2023



SECOND FLOOR PLAN



FIRST FLOOR PLAN



# Specifications 3- Bedrooms

- 2- Baths

First Floor: 1,752 s.f. ±

*Total: 1,752 s.f. ±* 



9205 Atlee Branch La.Mechanicsville,VA 23116 Phone: 804.723.5287 Fax: 804.789.8431

THESE DRAWINGS ARE THE PROPERTY OF SHURM HOMES® REPRODUCTION AND/OR COPIES OF THESE DRAWINGS WITHOUT PREMISSION FROM SHURM HOMES® IS NOT PERMITTED. DOING SO WILL RESULT IN INFRINGEMENT.

**MASTER PLAN** 

06.19.2024



### 2-CAR SIDE LOAD GARAGE

8'-0" Option #15238 9'-0" Option #15260



#### KITCHEN ISLAND

### FIRST FLOOR OPTIONS



### SCREEN PORCH (144 SF ±)

Wood Option #15501 Trex Option #15511



### DECK (144 SF ±)

Wood Option #15001 Trex Option #15011



#### **GOURMET KITCHEN**



### PRIMARY BATH W/ TUB

Option #41150



#### PRIMARY BATH W/ SHOWER BENCH

8'-0" Option #65025 9'-0" Option #65030



#### GAS FIREPLACE AT FAMILY ROOM

8'-0" Option #35001 9'-0" Option #35005



#### PRIMARY BATH W/ LINEN CLOSET

8'-0" Option #15051 9'-0" Option #15052



PRIMARY BATH
W/ MAKEUP VANITY



9205 Atlee Branch La Mechanicsville,VA 23116 Phone: 804.723.5287 Fax: 804.789.8431 shurmhomes.com

THESE DRAWINGS ARE THE PROPERTY OF SHURM HOMES® REPRODUCTION AND/OR COPIES OF THESE DRAWINGS WITHOUT PREMISSION FROM SHURM HOMES® IS NOT PERMITTED. DOING SO WILL RESULT IN INFRINGEMENT.

MASTER PLAN

06.19.2023



### **DINING ROOM**

8'-0" Option #15053 9'-0" Option #15054

### FIRST FLOOR OPTIONS



9205 Atlee Branch La.Mechanicsville,VA 23116 Phone: 804.723.5287 Fax: 804.789.8431 shurmhomes.com

THESE DRAWINGS ARE THE PROPERT