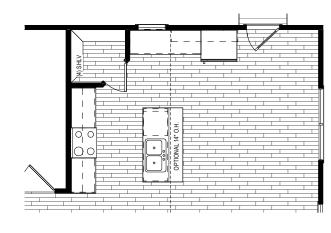

MASTER PLAN

06.19.2023



SECOND FLOOR PLAN



FIRST FLOOR PLAN



# Specifications 3- Bedrooms

- 2- Baths

First Floor: 1,752 s.f. ±

*Total: 1,752 s.f. ±* 



9205 Atlee Branch La.Mechanicsville,VA 23116 Phone: 804.723.5287 Fax: 804.789.8431

THESE DRAWINGS ARE THE PROPERTY OF SHURM HOMES® REPRODUCTION AND/OR COPIES OF THESE DRAWINGS WITHOUT PREMISSION FROM SHURM HOMES® IS NOT PERMITTED. DOING SO WILL RESULT IN INFRINGEMENT.

**MASTER PLAN** 

06.19.2024



### 2-CAR SIDE LOAD GARAGE

8'-0" Option #15238 9'-0" Option #15260



#### KITCHEN ISLAND

### FIRST FLOOR OPTIONS



### SCREEN PORCH (144 SF ±)

Wood Option #15501 Trex Option #15511



### DECK (144 SF ±)

Wood Option #15001 Trex Option #15011



#### **GOURMET KITCHEN**



### PRIMARY BATH W/ TUB

Option #41150



#### PRIMARY BATH W/ SHOWER BENCH

8'-0" Option #65025 9'-0" Option #65030



#### GAS FIREPLACE AT FAMILY ROOM

8'-0" Option #35001 9'-0" Option #35005



#### PRIMARY BATH W/ LINEN CLOSET

8'-0" Option #15051 9'-0" Option #15052



PRIMARY BATH
W/ MAKEUP VANITY



9205 Atlee Branch La Mechanicsville,VA 23116 Phone: 804.723.5287 Fax: 804.789.8431 shurmhomes.com

THESE DRAWINGS ARE THE PROPERTY OF SHURM HOMES® REPRODUCTION AND/OR COPIES OF THESE DRAWINGS WITHOUT PREMISSION FROM SHURM HOMES® IS NOT PERMITTED. DOING SO WILL RESULT IN INFRINGEME