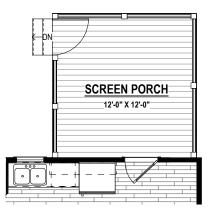

MASTER PLAN

06.19.2023



SECOND FLOOR PLAN



FIRST FLOOR PLAN



# Specifications 3- Bedrooms

- 2- Baths

First Floor: 1,752 s.f. ±

*Total: 1,752 s.f. ±* 



9205 Atlee Branch La.Mechanicsville,VA 23116 Phone: 804.723.5287 Fax: 804.789.8431

THESE DRAWINGS ARE THE PROPERTY OF SHURM HOMES® REPRODUCTION AND/OR COPIES OF THESE DRAWINGS WITHOUT PREMISSION FROM SHURM HOMES® IS NOT PERMITTED. DOING SO WILL RESULT IN INFRINGEMENT.

**MASTER PLAN** 

06.19.2024



### 2-CAR SIDE LOAD GARAGE

8'-0" Option #15238 9'-0" Option #15260



#### KITCHEN ISLAND

### FIRST FLOOR OPTIONS



### SCREEN PORCH (144 SF ±)

Wood Option #15501 Trex Option #15511



### DECK (144 SF ±)

Wood Option #15001 Trex Option #15011



#### **GOURMET KITCHEN**



### PRIMARY BATH W/ TUB

Option #41150



#### PRIMARY BATH W/ SHOWER BENCH

8'-0" Option #65025 9'-0" Option #65030



#### GAS FIREPLACE AT FAMILY ROOM

8'-0" Option #35001 9'-0" Option #35005



#### PRIMARY BATH W/ LINEN CLOSET

8'-0" Option #15051 9'-0" Option #15052



PRIMARY BATH
W/ MAKEUP VANITY



9205 Atlee Branch La Mechanicsville,VA 23116 Phone: 804.723.5287 Fax: 804.789.8431 shurmhomes.com

THESE DRAWINGS ARE THE PROPERTY OF SHURM HOMES® REPRODUCTION AND/OR COPIES OF THESE DRAWINGS WITHOUT PREMISSION FROM SHURM HOMES® IS NOT PERMITTED. DOING SO WILL RESULT IN INFRINGEMENT.

MASTER PLAN

06.19.2023



### **DINING ROO