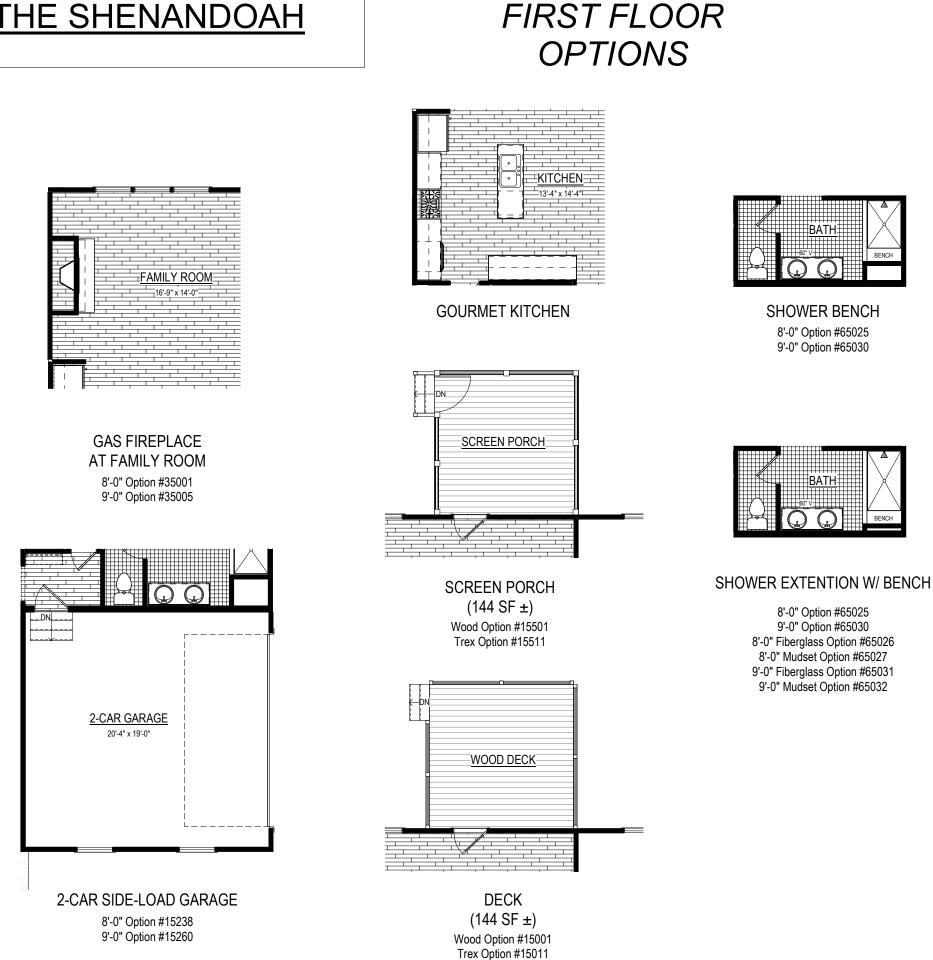

## SIDE-LOAD GARAGE

8'-0" Option #15238 9'-0" Option #15260

9205 Atlee Branch La.Mechanicsville,VA 23116 Phone: 804.723.5287 Fax: 804.789.8431 shurmhomes.com

THESE DRAWINGS ARE THE PROPERTY OF SHURM HOMES® REPRODUCTION AND/OR COPIES OF THESE DRAWINGS WITHOUT PREMISSION FROM SHURM HOMES® IS NOT PERMITTED. DOING SO WILL RESULT IN INFRINGEMENT.