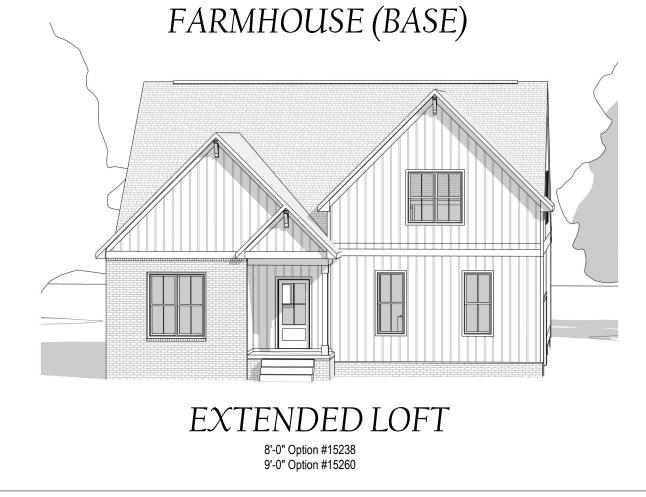

# FARMHOUSE ELEVATION

#### SIDE-LOAD GARAGE

8'-0" Option #15238 9'-0" Option #15260

9205 Atlee Branch La.Mechanicsville,VA 23116 Phone: 804.723.5287 Fax: 804.789.8431 shurmhomes.com

THESE DRAWINGS ARE THE PROPERTY OF SHURM HOMES® REPRODUCTION AND/OR COPIES OF THESE DRAWINGS WITHOUT PREMISSION FROM SHURM HOMES® IS NOT PERMITTED. DOING SO WILL RESULT IN INFRINGEMENT.

THESE DRAWINGS ARE ONLY A REPRESENTATION. FINAL DESIGN AND/OR SQUARE FOOTAGES MAY CHANGE WITHOUT NOTICE. ALL INFORMATION DEEMED RELIABLE BUT NOT GUARANTEED.