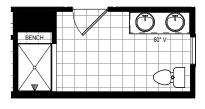

#### SHOWER EXTENTION W/ BENCH

8'-0" Option #65025 9'-0" Option #65030 8'-0" Fiberglass Option #65026 8'-0" Mudset Option #65027 9'-0" Fiberglass Option #65031 9'-0" Mudset Option #65032