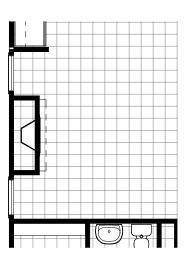

#### SHOWER EXTENTION W/ BENCH

8'-0" Option #65025 9'-0" Option #65030 8'-0" Fiberglass Option #65026 8'-0" Mudset Option #65027 9'-0" Fiberglass Option #65031 9'-0" Mudset Option #65032