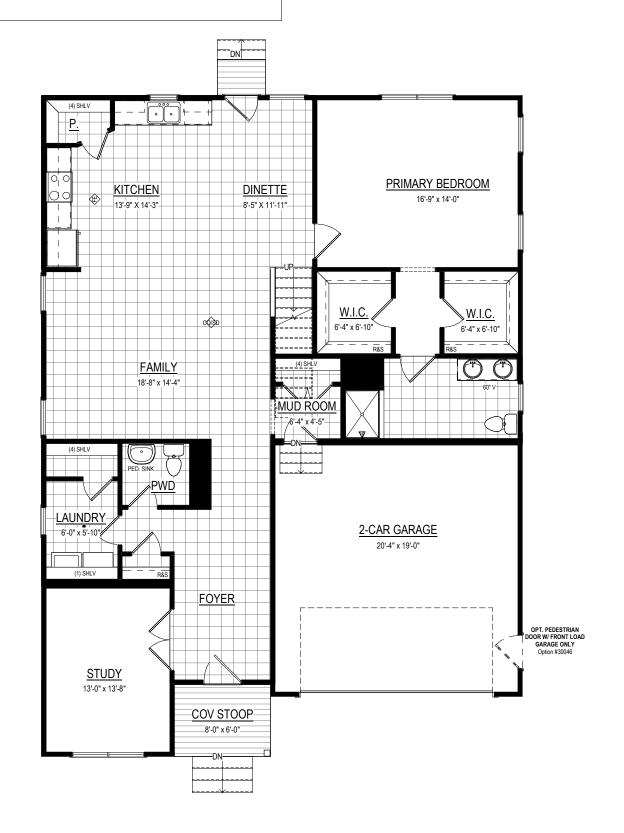

# FIRST FLOOR OPTIONS

#### GAS FIREPLACE AT FAMILY ROOM

8'-0" Option #35001 9'-0" Option #35005

2-CAR SIDE-LOAD GARAGE

8'-0" Option #15238 9'-0" Option #15260

**GOURMET KITCHEN** 

Option #

KITCHEN ISLAND

Option #

SCREEN PORCH (144 SF ±)

Wood Option #15501 Trex Option #15511

SHOWER BENCH

8'-0" Option #65025 9'-0" Option #65030

DECK (144 SF ±)

(144 SF ±)
Wood Option #15001
Trex Option #15011

#### SHOWER EXTENTION W/ BENCH

8'-0" Option #65025 9'-0" Option #65030 8'-0" Fiberglass Option #65026 8'-0" Mudset Option #65027 9'-0" Fiberglass Option #65031 9'-0" Mudset Option #65032