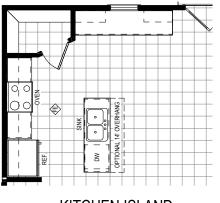

#### GAS FIREPLACE AT FAMILY ROOM

8'-0" Option #35001 9'-0" Option #35005

2-CAR SIDE-LOAD GARAGE

8'-0" Option #15238 9'-0" Option #15260

**GOURMET KITCHEN** 

Option #

KITCHEN ISLAND

Option #