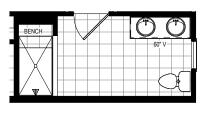

#### SHOWER EXTENTION W/ BENCH

8'-0" Option #65025 9'-0" Option #65030 8'-0" Fiberglass Option #65026 8'-0" Mudset Option #65027 9'-0" Fiberglass Option #65031 9'-0" Mudset Option #65032