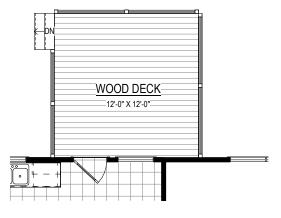

SCREEN PORCH (144 SF ±)

Wood Option #15501 Trex Option #15511

SHOWER BENCH

8'-0" Option #65025 9'-0" Option #65030

DECK (144 SF ±)

(144 SF ±)
Wood Option #15001
Trex Option #15011