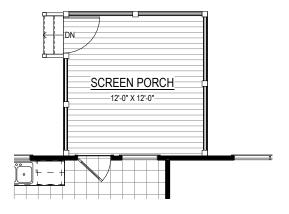

SCREEN PORCH (144 SF ±)

Wood Option #15501 Trex Option #15511

SHOWER BENCH

8'-0" Option #65025 9'-0" Option #65030

DECK (144 SF ±)

(144 SF ±)
Wood Option #15001
Trex Option #15011