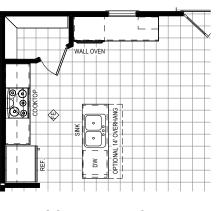

#### GAS FIREPLACE AT FAMILY ROOM

8'-0" Option #35001 9'-0" Option #35005

2-CAR SIDE-LOAD GARAGE

8'-0" Option #15238 9'-0" Option #15260

**GOURMET KITCHEN** 

Option #

KITCHEN ISLAND

Option #