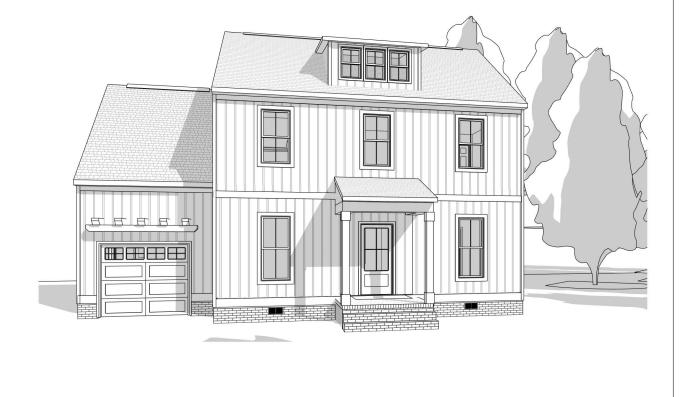

## **THE ROBINSON**

HALEY MEADOWS - LOT 5

03.14.2024

**Specifications** 4 Bedrooms 2 ර 1/2 Baths

First Floor: 840 s.f. ± Second Floor: 1,031 s.f. ± *Total: 1,871 s.f. ±* 

SHURM (A) HOMES

9205 Atlee Branch La.Mechanicsville,VA 23116 Phone: 804.723.5287 Fax: 804.789.8431