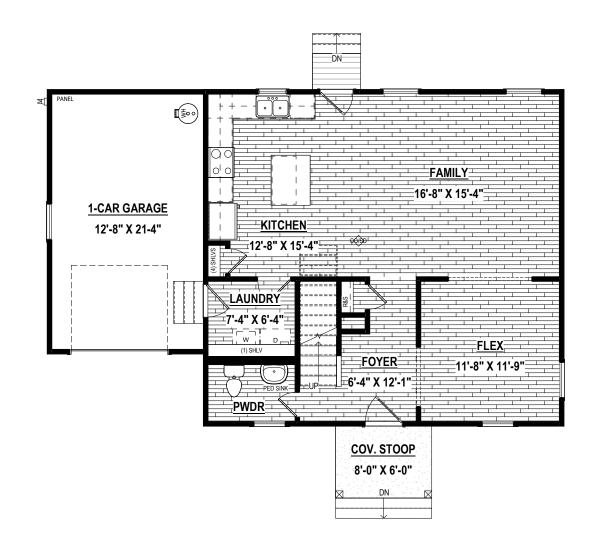

## **THE ROBINSON**

HALEY MEADOWS - LOT 5

03.14.2024

**Specifications** 4 Bedrooms 2 ර 1/2 Baths

First Floor: 840 s.f. ± Second Floor: 1,031 s.f. ± *Total: 1,871 s.f. ±* 

SHURM (A) HOMES

9205 Atlee Branch La.Mechanicsville,VA 23116 Phone: 804.723.5287 Fax: 804.789.8431