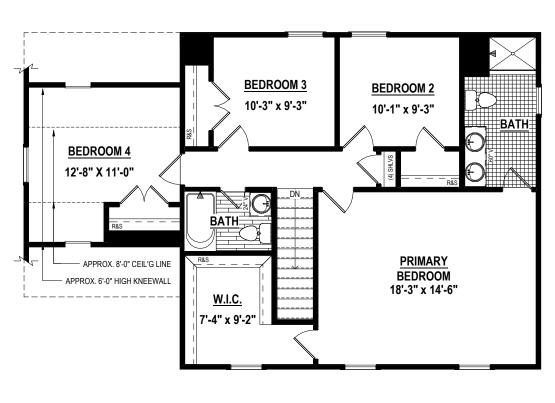

## **THE ROBINSON**

HALEY MEADOWS - LOT 5

03.14.2024

**Specifications** 4 Bedrooms 2 ර 1/2 Baths

First Floor: 840 s.f. ± Second Floor: 1,031 s.f. ± *Total: 1,871 s.f. ±* 

SHURM (A) HOMES

9205 Atlee Branch La.Mechanicsville,VA 23116 Phone: 804.723.5287 Fax: 804.789.8431