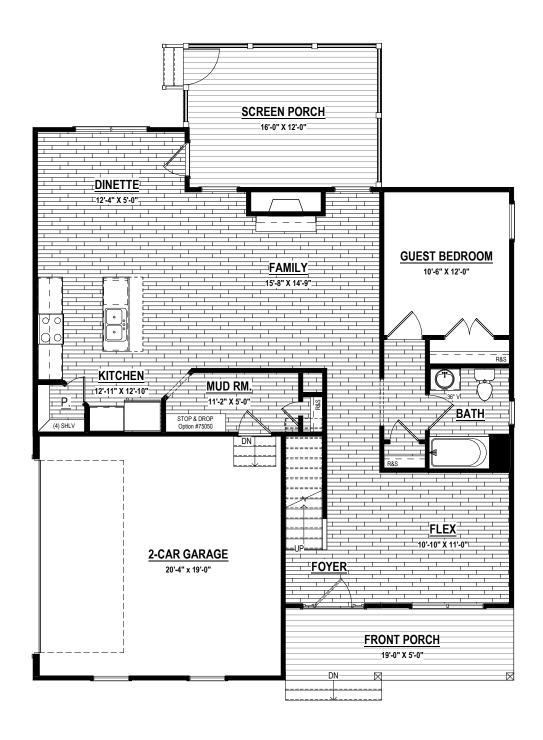

## THE STAFFORD

POPLAR VILLAGE - LOT 1

10.10.2023

Specifications
4-Bedrooms
2 & 1/2 Baths

First Floor: 1,105 s.f. ± Second Floor: 1,338 s.f. ± <u>Total: 2,443 s.f. ±</u>

FIRST FLOOR PLAN

SECOND FLOOR PLAN

9205 Atlee Branch La.Mechanicsville,VA 23116 Phone: 804.723.5287 Fax: 804.789.8431 shurmhomes.com