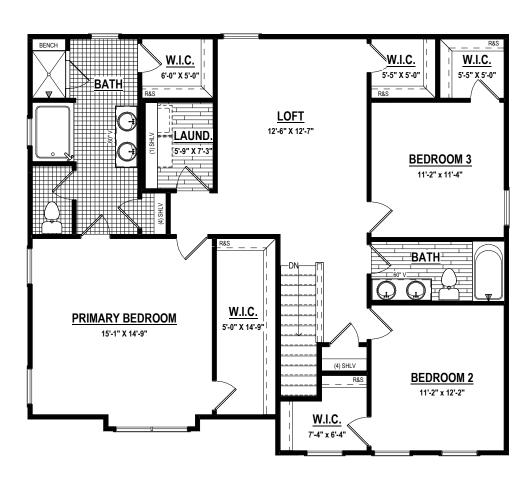

## THE STAFFORD

POPLAR VILLAGE - LOT 1

10.10.2023

Specifications
4-Bedrooms
2 & 1/2 Baths

First Floor: 1,105 s.f. ± Second Floor: 1,338 s.f. ± <u>Total: 2,443 s.f. ±</u>

FIRST FLOOR PLAN

SECOND FLOOR PLAN

9205 Atlee Branch La.Mechanicsville,VA 23116 Phone: 804.723.5287 Fax: 804.789.8431 shurmhomes.com