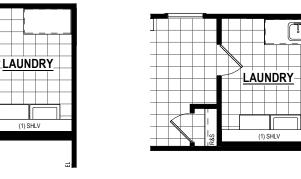

BASE

10.10.2024

MUDROOM W/ DOG WASH Option # 15038

LAUNDRY W/ CLOSET 8' Option # 15040

9' Option # 15041

LAUNDRY W/ CABINETS Varies

LAUNDRY W/ CABINETS AND SINK Varies

HOBBY ROOM 8' Option # 15044 9' Option # 15045

FIRST FLOOR OPTIONS

**BASE** 

10.10.2024

Option #