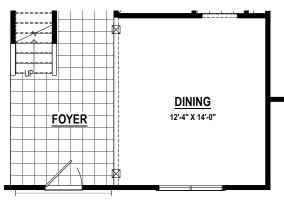

#### WOOD DECK W/ DINETTE EXTENSION

(144 SF ± 84 SF ±)

Option #15017

Option # 15007 Option # 15125 Option # 15126

DINING 12'-6" X 14'-0"

**FOYER** 

WRAP AROUND PORCH

WRAP AROUND PORCH