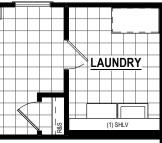

BASE

10.10.2024

MUDROOM W/ DOG WASH Option # 15038

LAUNDRY W/ CLOSET 8' Option # 15040

9' Option # 15041

LAUNDRY W/ CABINETS Varies

LAUNDRY W/ CABINETS AND SINK Varies

HOBBY ROOM 8' Option # 15044 9' Option # 15045

FIRST FLOOR OPTIONS

**BASE** 

10.10.2024

Option #