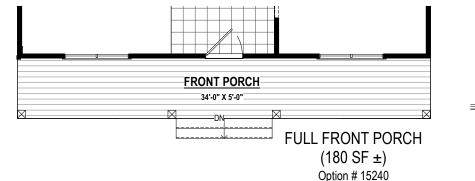

urmhomes.com

THESE DRAWINGS ARE THE PROPERTY OF SHURM HOMES® REPRODUCTION AND/OR COPIES OF THESE DRAWINGS WITHOUT PREMISSION FROM SHURM HOMES® IS NOT PERMITTED. DOING SO WILL RESULT IN INFRINGEMENT.

**BASE** 

10.10.2024



SECOND FLOOR PLAN



Specifications 5- Bedrooms 3 ↔ 1/2 Baths

First Floor: 2,629 s.f. ± Second Floor: 1,478 s.f. ± *Total: 4,107s.f. ±* 



9205 Atlee Branch La.Mechanicsville,VA 23116 Phone: 804.723.5287 Fax: 804.789.8431 shurmhomes.com

THESE DRAWINGS ARE THE PROPERTY OF SHURM HOMES® REPRODUCTION AND/OR COPIES OF THESE DRAWINGS WITHOUT PREMISSION FROM SHURM HOMES® IS NOT PERMITTED. DOING SO WILL RESULT IN INFRINGEMENT.

**BASE** 

10.10.2024



**BUTLERS PANTRY** Varies



**COLUMNS AT DINING ROOM** Option # 75015



9'-0" Option # 15260

#### FIRST FLOOR OPTIONS





**BIGGER ISLAND** W/CABNETS Option # Varies



SCREEN PORCH (144 SF ±)

Option # 15501 Option # 15511



 $(144 SF \pm)$ 

Option # 15001 Option # 15011





#### SCREEN PORCH W/ DINETTE EXTENSION

 $(144 SF \pm 84 SF \pm)$ 

Option # 15508 Option # 15518 Option # 15125 Option # 15126



#### WOOD DECK W/ DINETTE EXTENSION

(144 SF ± 84 SF ±)

Option #15017

Option # 15007 Option # 15125 Option # 15126



DINING 12'-6" X 14'-0"

**FOYER** 

WRAP AROUND PORCH

WRAP AROUND PORCH

 $(180 SF \pm)$ Option # 15246

#### **GAS FIREPLACE** AT FAMILY ROOM

8'-0" Option # 35004 9'-0" Option # 35008



#### 7' DINETTE EXTENSION

(56 SF ±) 8'-0" Option # 15125 9'-0" Option # 15126





9205 Atlee Branch La.Mechanicsville, VA 23116 Phone: 804.723.5287 Fax: 804.789.8431 shurmhomes.com

THESE DRAWING