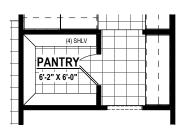

**BUTLERS PANTRY** Varies

**COLUMNS AT DINING ROOM** Option # 75015

9'-0" Option # 15260