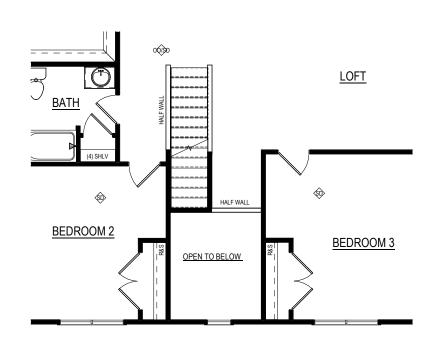

#### SECOND FLOOR OPTIONS

**BASE** 

10.10.2024

2-Story Foyer Option #

BEDROOM 6 IN LIEU OF LOFT Option # 15122

BEDROOM 6 IN LIEU OF LOFT W/ FULL BATH Option # 15191

9205 Atlee Branch La.Mechanicsville,VA 23116 Phone: 804.723.5287 Fax: 804.789.8431 shurmhomes.com

#### SECOND FLOOR OPTIONS

**BASE** 

10.10.2024

SECOND FLOOR - WINGS W/ BEDROOM & FLEX
Option #

SECOND FLOOR - WINGS W/ BEDROOMS

Option #

9205 Atlee Branch La.Mechanicsville,VA 2317 Phone: 804.723.5287 Fax: 804.789.8431 shurmhomes.com