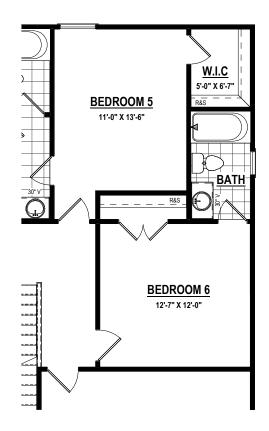

#### SECOND FLOOR OPTIONS

**BASE** 

10.10.2024

2-Story Foyer Option #

BEDROOM 6 IN LIEU OF LOFT Option # 15122

BEDROOM 6 IN LIEU OF LOFT W/ FULL BATH Option # 15191

9205 Atlee Branch La.Mechanicsville,VA 23116 Phone: 804.723.5287 Fax: 804.789.8431 shurmhomes.com