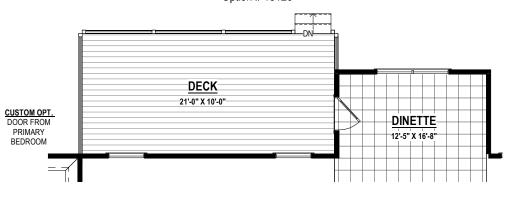

#### WOOD DECK W/ DINETTE EXTENSION

(144 SF ± 84 SF ±)

Option #15017

Option # 15007 Option # 15125 Option # 15126

DINING 12'-6" X 14'-0"

**FOYER** 

WRAP AROUND PORCH

WRAP AROUND PORCH