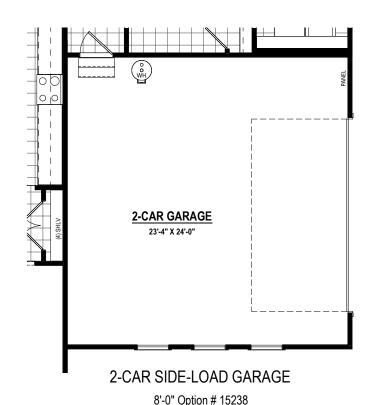

#### SIDE-LOAD GARAGE

8' Option #15238 9' Option #15260

WRAP AROUND PORCH

Phone: 804.723.5287 Fax: 804.789.8431 shurmhomes.com

THESE DRAWINGS ARE THE PROPERTY OF SHURM HOMES® REPRODUCTION AND/OR COPIES OF THESE DRAWINGS WITHOUT PREMISSION FROM SHURM HOMES® IS NOT PERMITTED. DOING SO WILL RESULT IN INFRINGEMENT.