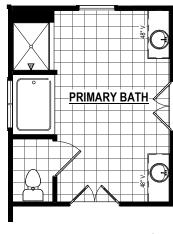

# FIRST FLOOR OPTIONS

PRIMARY BATH W/
FREESTANDING SOAKING TUB
Option # 15277

PRIMARY BATH W/ SOAKING TUB Option # 41150

PRIMARY BATH W/ SHOWER BENCH

Option # 65025 Option # 65030

STUDY IN LIEU OF FLE 8' Option # 15116 9' Option # 15117