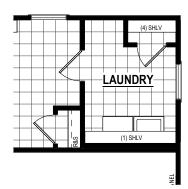

BASE

10.10.2024

MUDROOM W/ DOG WASH Option # 15038

LAUNDRY W/ CLOSET 8' Option # 15040

9' Option # 15041

LAUNDRY W/ CABINETS Varies

LAUNDRY W/ CABINETS AND SINK Varies

HOBBY ROOM 8' Option # 15044 9' Option # 15045

FIRST FLOOR OPTIONS

**BASE** 

10.10.2024

Option #