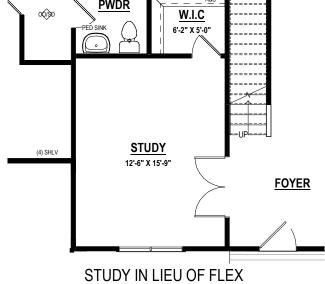

# FIRST FLOOR OPTIONS

PRIMARY BATH W/
FREESTANDING SOAKING TUB
Option # 15277

PRIMARY BATH W/ SOAKING TUB Option # 41150

PRIMARY BATH W/ SHOWER BENCH

Option # 65025 Option # 65030

STUDY IN LIEU OF FLE 8' Option # 15116 9' Option # 15117