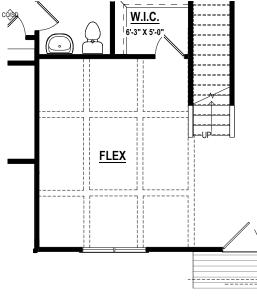

# FIRST FLOOR OPTIONS

PRIMARY BATH W/
FREESTANDING SOAKING TUB
Option # 15277

PRIMARY BATH W/ SOAKING TUB Option # 41150

PRIMARY BATH W/ SHOWER BENCH

Option # 65025 Option # 65030

STUDY IN LIEU OF FLE 8' Option # 15116 9' Option # 15117

PRIMARY BATH W/ SPA SHOWER Custom Option

FLUSH COUNTERTOP
WI14" O.H. &
CORBELS AS REQ.

GOURMET KITCHEN
Option #

shurmhomes.com

THESE DRAWINGS ARE THE PROPERTY OF SHURM HOMES® REPRODUCTION AND/OR COPIES OF THESE DRAWINGS WITHOUT PREMISSION FROM SHURM HOMES® IS NOT PERMITTED. DOING SO WILL RESULT IN INFRINGEMENT.