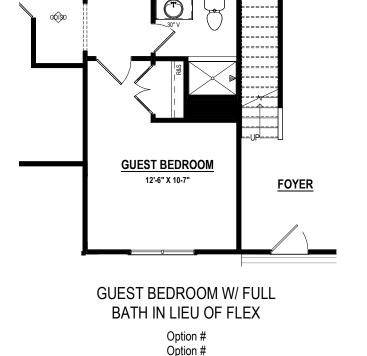

# FIRST FLOOR OPTIONS

PRIMARY BATH W/
FREESTANDING SOAKING TUB
Option # 15277

PRIMARY BATH W/ SOAKING TUB Option # 41150

PRIMARY BATH W/ SHOWER BENCH

Option # 65025 Option # 65030

STUDY IN LIEU OF FLE 8' Option # 15116 9' Option # 15117