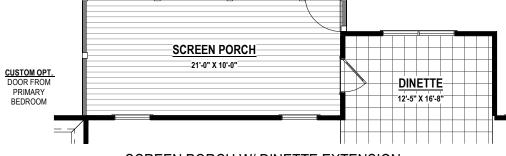

#### SCREEN PORCH W/ DINETTE EXTENSION

 $(144 SF \pm 84 SF \pm)$ 

Option # 15508 Option # 15518 Option # 15125 Option # 15126