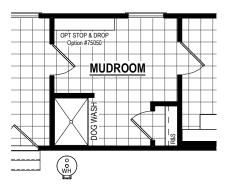

BASE

10.10.2024

MUDROOM W/ DOG WASH Option # 15038

LAUNDRY W/ CLOSET 8' Option # 15040

9' Option # 15041

LAUNDRY W/ CABINETS Varies