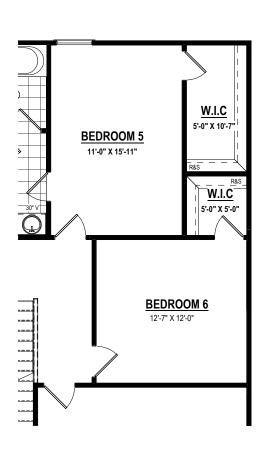

#### SECOND FLOOR OPTIONS

**BASE** 

10.10.2024

2-Story Foyer Option #

BEDROOM 6 IN LIEU OF LOFT Option # 15122

BEDROOM 6 IN LIEU OF LOFT W/ FULL BATH Option # 15191

9205 Atlee Branch La.Mechanicsville,VA 23116 Phone: 804.723.5287 Fax: 804.789.8431 shurmhomes.com