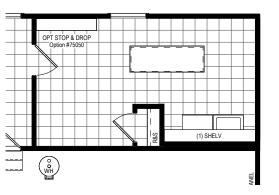

BASE

10.10.2024

MUDROOM W/ DOG WASH Option # 15038

LAUNDRY W/ CLOSET 8' Option # 15040

9' Option # 15041

LAUNDRY W/ CABINETS Varies