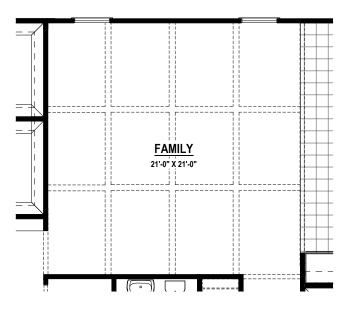

#### **GAS FIREPLACE** AT FAMILY ROOM

8'-0" Option # 35004 9'-0" Option # 35008

#### COFFERED CEILING IN FAMILY

Option #

COFFERED CEILING IN FLEX

Option #

9205 Atlee Branch La.Mechanicsville,VA 23116 Phone: 804.723.5287 Fax: 804.789.8431 shurmhomes.com

THESE DRAWINGS ARE THE PROPERTY OF SHURM HOMES® REPRODUCTION AND/OR COPIES OF THESE DRAWINGS WITHOUT PREMISSION FROM SHURM HOMES® IS NOT PERMITTED. DOING SO WILL RESULT IN INFRINGEMENT.