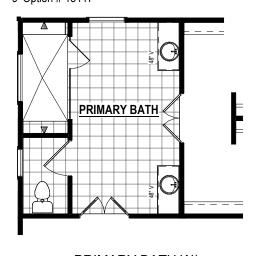

PRIMARY BATH W/ SPA SHOWER Custom Option

FLUSH COUNTERTOP
WI14" O.H. &
CORBELS AS REQ.

GOURMET KITCHEN
Option #

shurmhomes.com

THESE DRAWINGS ARE THE PROPERTY OF SHURM HOMES® REPRODUCTION AND/OR COPIES OF THESE DRAWINGS WITHOUT PREMISSION FROM SHURM HOMES® IS NOT PERMITTED. DOING SO WILL RESULT IN INFRINGEMENT.