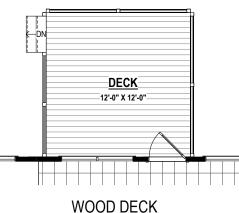

#### WOOD DECK W/ DINETTE EXTENSION

(144 SF ± 84 SF ±)

Option #15017

Option # 15007 Option # 15125 Option # 15126

DINING 12'-6" X 14'-0"

**FOYER** 

WRAP AROUND PORCH

WRAP AROUND PORCH