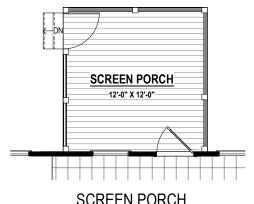

#### FIRST FLOOR OPTIONS

**BIGGER ISLAND** W/CABNETS Option # Varies

SCREEN PORCH (144 SF ±)

Option # 15501 Option # 15511

 $(144 SF \pm)$ 

Option # 15001 Option # 15011