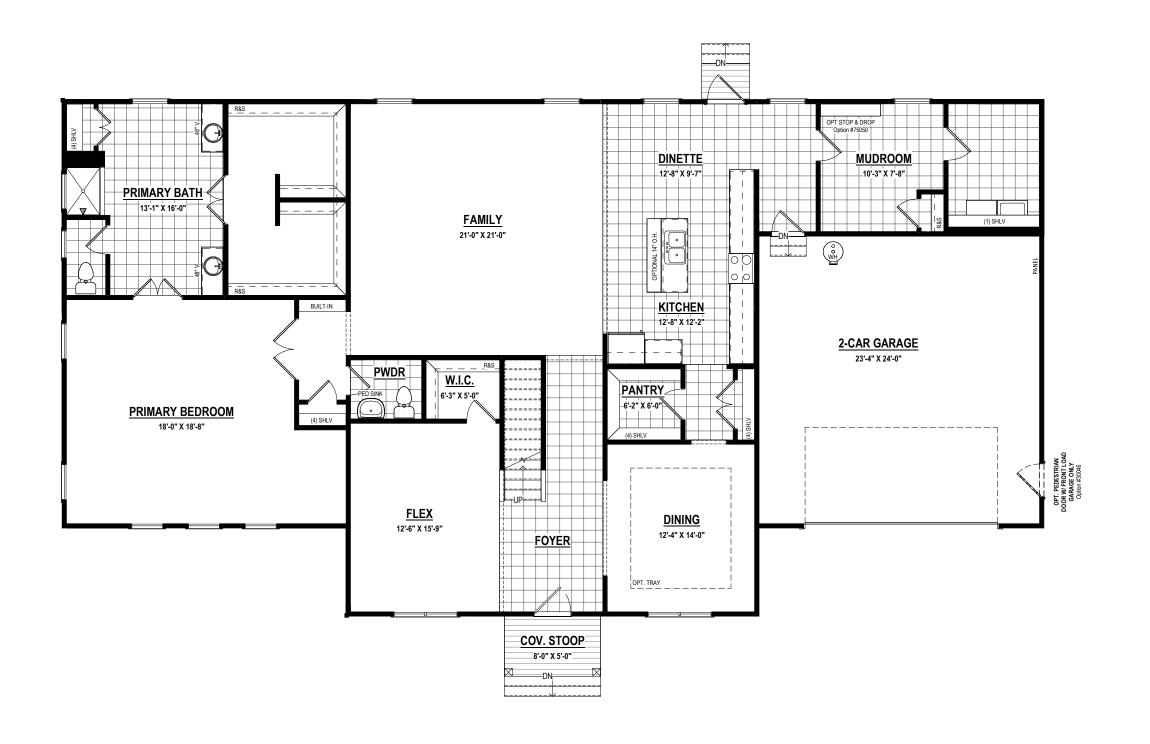

**BASE** 

10.10.2024

Specifications
5- Bedrooms
3 & 1/2 Baths

First Floor: 2,629 s.f. ± Second Floor: 1,478 s.f. ± <u>Total: 4,107s.f. ±</u>

9205 Atlee Branch La.Mechanicsville,VA 23116 Phone: 804.723.5287 Fax: 804.789.8431 shurmhomes.com

THESE DRAWINGS ARE THE PROPERTY OF SHURM HOMES® REPRODUCTION AND/OR COPIES OF THESE DRAWINGS WITHOUT PREMISSION FROM SHURM HOMES® IS NOT PERMITTED. DOING SO WILL RESULT IN INFRINGEMENT.

**BASE** 

10.10.2024