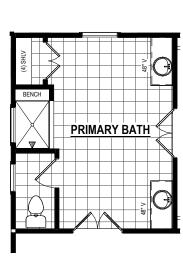

# FIRST FLOOR OPTIONS

PRIMARY BATH W/
FREESTANDING SOAKING TUB
Option # 15277

PRIMARY BATH W/ SOAKING TUB Option # 41150

PRIMARY BATH W/ SHOWER BENCH

Option # 65025 Option # 65030

STUDY IN LIEU OF FLE 8' Option # 15116 9' Option # 15117