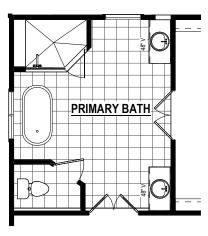

# FIRST FLOOR OPTIONS

PRIMARY BATH W/
FREESTANDING SOAKING TUB
Option # 15277

PRIMARY BATH W/ SOAKING TUB Option # 41150

PRIMARY BATH W/ SHOWER BENCH

Option # 65025 Option # 65030

STUDY IN LIEU OF FLE 8' Option # 15116 9' Option # 15117

PRIMARY BATH W/ SPA SHOWER Custom Option

FLUSH COUNTERTOP
WI14" O.H. &
CORBELS AS REQ.

GOURMET KITCHEN
Option #

shurmhomes.com

THESE DRAWINGS ARE THE PROPERTY OF SHURM HOMES® REPRODUCTION AND/OR COPIES OF THESE DRAWINGS WITHOUT PREMISSION FROM SHURM HOMES® IS NOT PERMITTED. DOING SO WILL RESULT IN INFRINGEMENT.