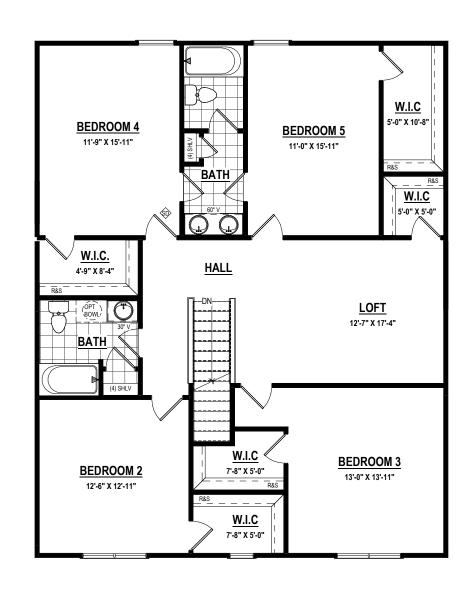

SECOND FLOOR PLAN

Specifications 5- Bedrooms 3 ↔ 1/2 Baths

First Floor: 2,629 s.f. ± Second Floor: 1,478 s.f. ± *Total: 4,107s.f. ±* 

9205 Atlee Branch La.Mechanicsville,VA 23116 Phone: 804.723.5287 Fax: 804.789.8431 shurmhomes.com

THESE DRAWINGS ARE THE PROPERTY OF SHURM HOMES® REPRODUCTION AND/OR COPIES OF THESE DRAWINGS WITHOUT PREMISSION FROM SHURM HOMES® IS NOT PERMITTED. DOING SO WILL RESULT IN INFRINGEMENT.

**BASE** 

10.10.2024