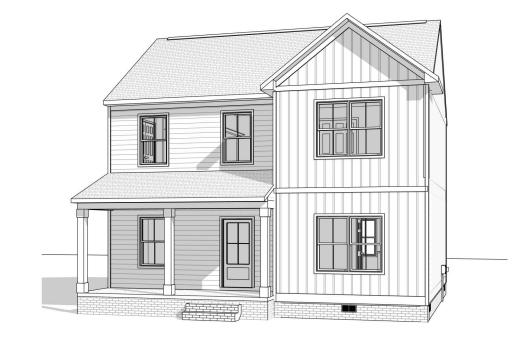

## THE ROWLAND - LOT 13

HALEY MEADOWS - LOT #13 07.23.2024

Specifications
3- Bedrooms
2 ↔ 1/2 Baths

First Floor: 935 s.f. ± Second Floor: 935 s.f. ± <u>Total: 1,870 s.f. ±</u>

FIRST FLOOR PLAN

SECOND FLOOR PLAN