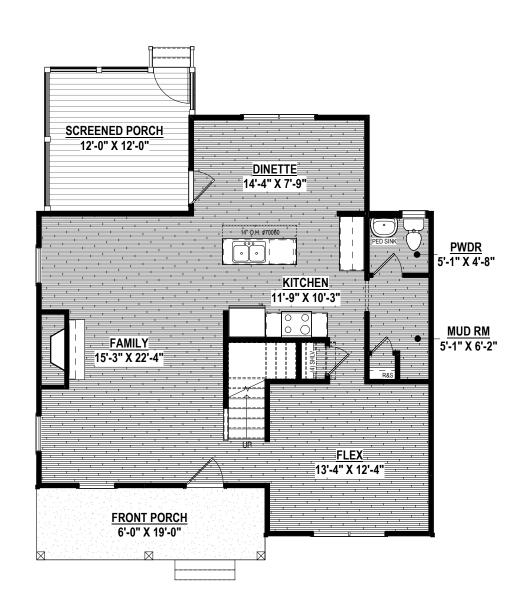

## THE ROWLAND - LOT 13

HALEY MEADOWS - LOT #13 07.23.2024

Specifications
3- Bedrooms
2 ↔ 1/2 Baths

First Floor: 935 s.f. ± Second Floor: 935 s.f. ± <u>Total: 1,870 s.f. ±</u>

FIRST FLOOR PLAN

SECOND FLOOR PLAN