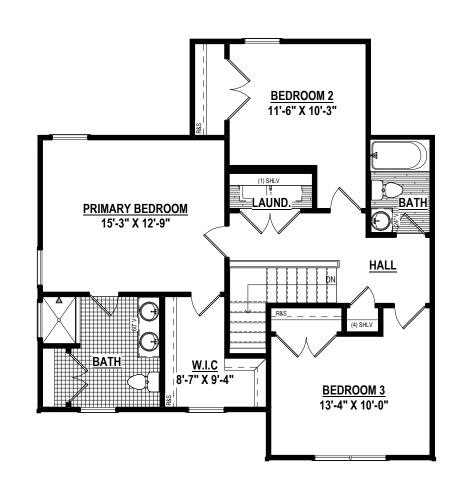

## THE ROWLAND - LOT 13

HALEY MEADOWS - LOT #13 07.23.2024

Specifications
3- Bedrooms
2 ↔ 1/2 Baths

First Floor: 935 s.f. ± Second Floor: 935 s.f. ± <u>Total: 1,870 s.f. ±</u>

FIRST FLOOR PLAN

SECOND FLOOR PLAN